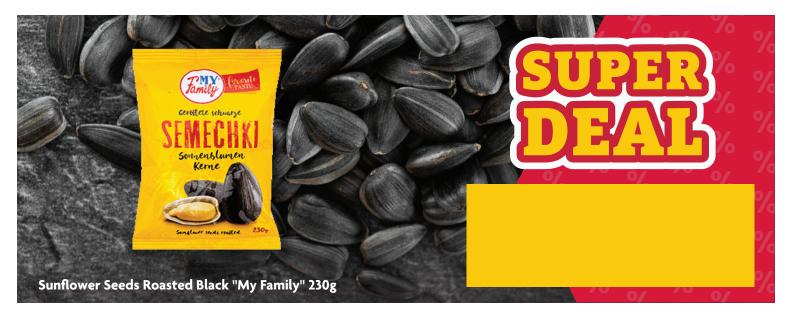

|  |
|                                  | PREMIUM            | NOW                                                                                                            |  |
| Beer In Can "Lech" 4.8% Alc. 0.5 | FU HOCHO SCHLODZOM |                                                                                                                |  |



| SALE                                |                             |
|-------------------------------------|-----------------------------|
|                                     | WAS                         |
|                                     | NOW                         |
| Wine, Amber, Dry "3 Qvevri", Vazisı | ubani Estate 13% Alc. 0.75L |