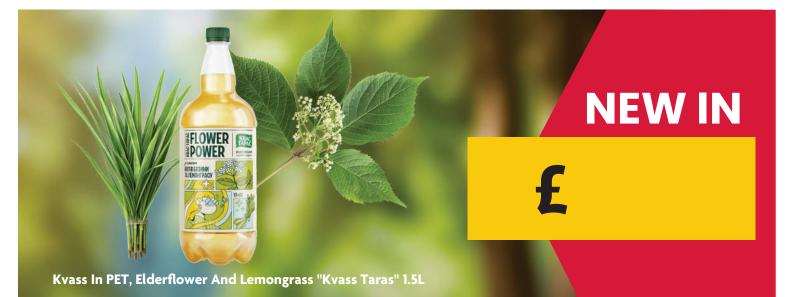

| SALE                                  |       |
|---------------------------------------|-------|
|                                       | WAS   |
| CESU<br>Deminut<br>Original           | NOW £ |
| Beer In Can "Cesu Original" 5% 0.568L |       |