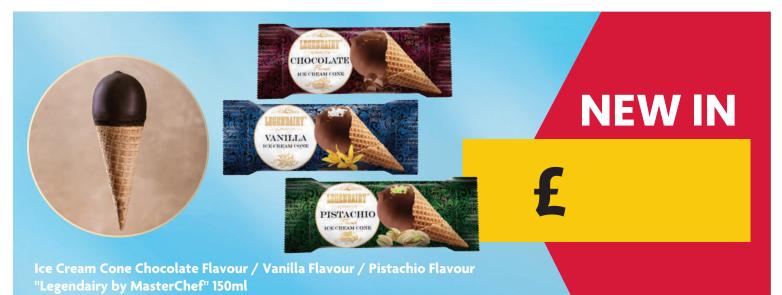

| SALE                                  |       |
|---------------------------------------|-------|
|                                       | WAS   |
| CESU<br>Deminut<br>Original           | NOW £ |
| Beer In Can "Cesu Original" 5% 0.568L |       |