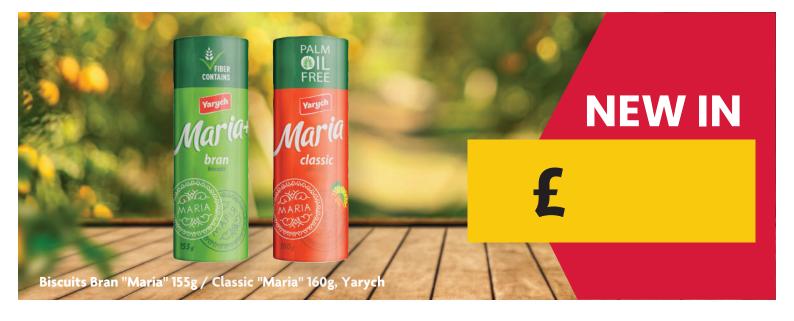

| SALE                                  |       |
|---------------------------------------|-------|
|                                       | WAS   |
| CESU<br>Deminut<br>Original           | NOW £ |
| Beer In Can "Cesu Original" 5% 0.568L |       |