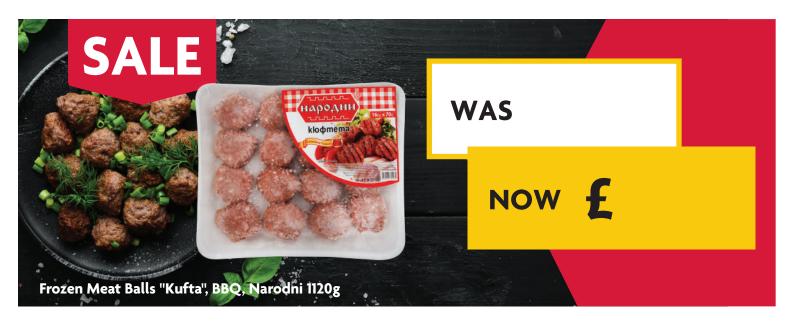

| SALE                       |                         |     |  |
|----------------------------|-------------------------|-----|--|
| 1700                       | 8°                      | WAS |  |
|                            | Ketanuero               |     |  |
|                            |                         | NOW |  |
| A.                         |                         |     |  |
| Frozen Mince Sausages "Keb | ab", BBQ, Narodni 1120g |     |  |