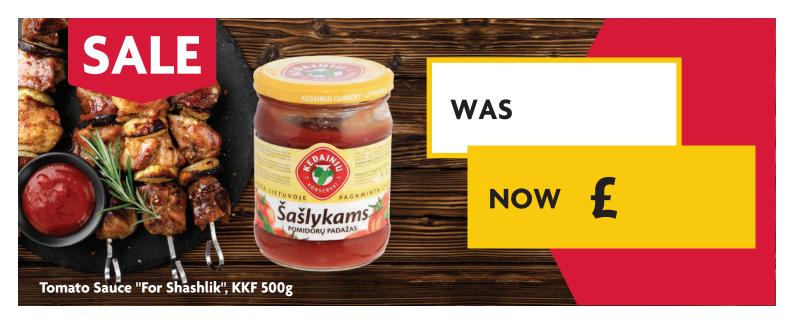

| SALE                                  |       |
|---------------------------------------|-------|
|                                       | WAS   |
| CESU<br>Deminut<br>Original           | NOW £ |
| Beer In Can "Cesu Original" 5% 0.568L |       |