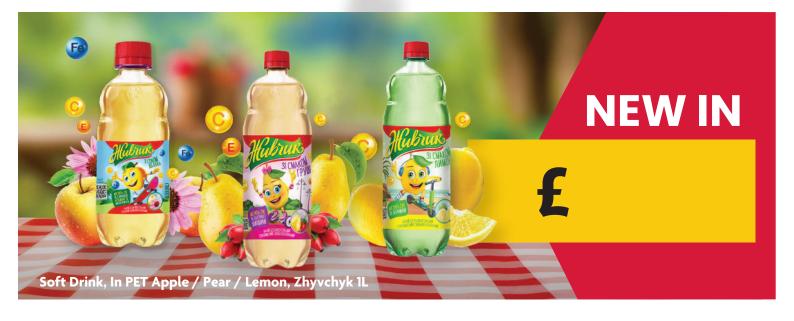

| SALE                                  |       |
|---------------------------------------|-------|
|                                       | WAS   |
| CESU<br>Deminut<br>Original           | NOW £ |
| Beer In Can "Cesu Original" 5% 0.568L |       |