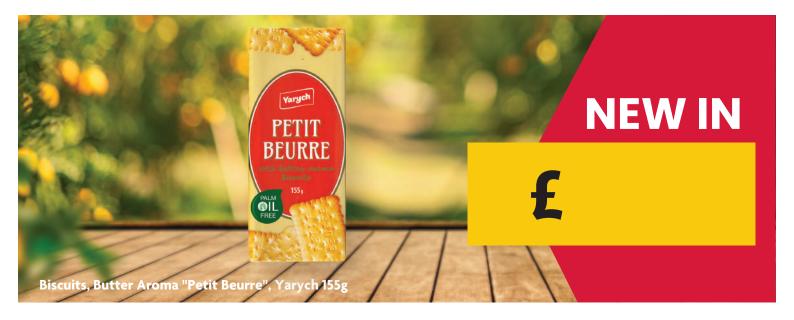

| SALE                                  |       |
|---------------------------------------|-------|
|                                       | WAS   |
| CESU<br>Deminut<br>Original           | NOW £ |
| Beer In Can "Cesu Original" 5% 0.568L |       |