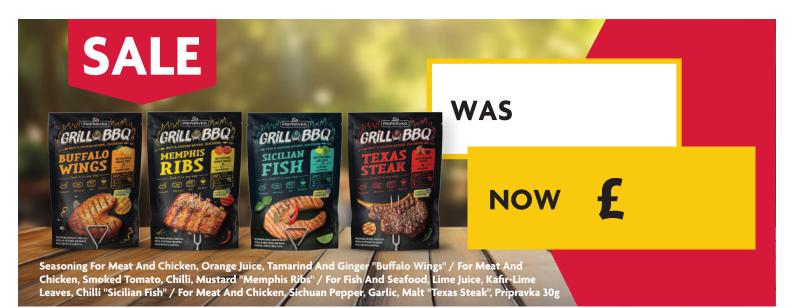

| SALE                                  |       |
|---------------------------------------|-------|
|                                       | WAS   |
| CESU<br>Deminut<br>Original           | NOW £ |
| Beer In Can "Cesu Original" 5% 0.568L |       |