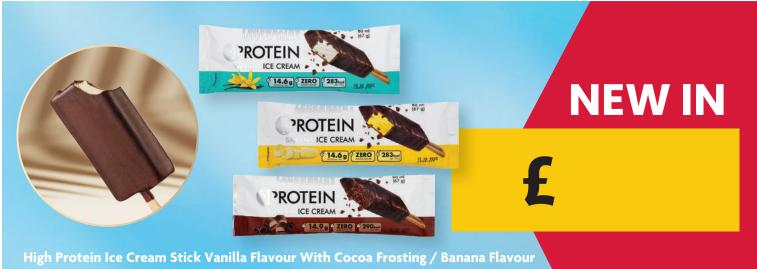

| SALE                                  |       |
|---------------------------------------|-------|
|                                       | WAS   |
| CESU<br>Deminut<br>Original           | NOW £ |
| Beer In Can "Cesu Original" 5% 0.568L |       |