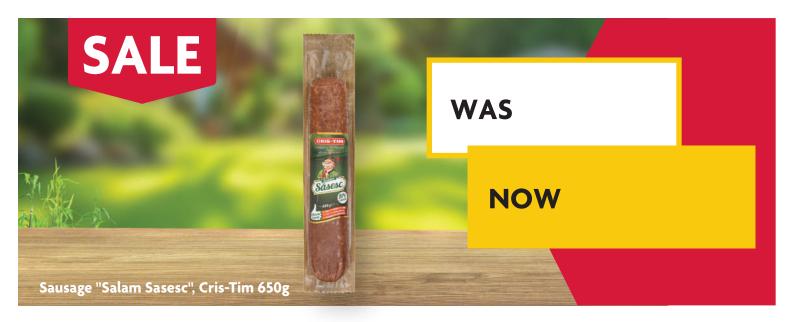

| SALE                                          |     |  |
|-----------------------------------------------|-----|--|
|                                               | WAS |  |
|                                               | NOW |  |
| Summer Sausage "Salam De Vara", Cris-Tim 300g |     |  |