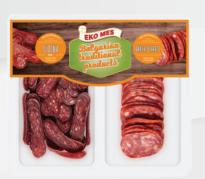

### **NEW IN**

Eko Mes Sausage "Beef Sudjuk" And "Banski Staretz" / Sliced Sausage "Beef Lukanka, Raw Dried Flat Sujuk" And "Mini Sushenitza" 160g

Herring Fillet, Slightly Salted / With Spices, Ambersea 240g

### **NEW IN**

Eko Mes Sausage "Beef Sudjuk" And "Banski Staretz" / Sliced Sausage "Beef Lukanka, Raw Dried Flat Sujuk" And "Mini Sushenitza" 160g