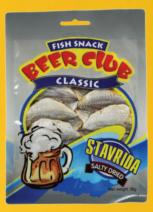

Tea, Green, Dried Fruit, Flower, Raspberry «Cleopatra's Night Tea» / Dried Berries, Flower, Wild Strawberry «Strawberry Marshmallow Tea» Lovare 80g

**WAS** 

**NOW** 

Dried And Salted Stavrida, Beer Club 36g