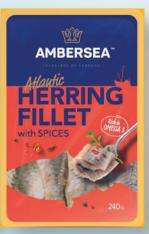

### **NEW IN**

Eko Mes Sausage "Beef Sudjuk" And "Banski Staretz" / Sliced Sausage "Beef Lukanka, Raw Dried Flat Sujuk" And "Mini Sushenitza" 160g

Herring Fillet, Slightly Salted / With Spices, Ambersea 240g