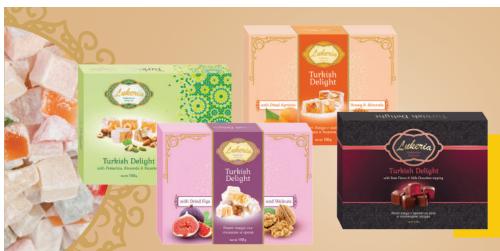

### **NEW IN**

Turkish Delight, Almond, Hazelnut And Pistachio / Figs And Walnuts / Almond, Apricots And Honey / Rose Aroma In Chocolate Glazing, Lukeria 150g