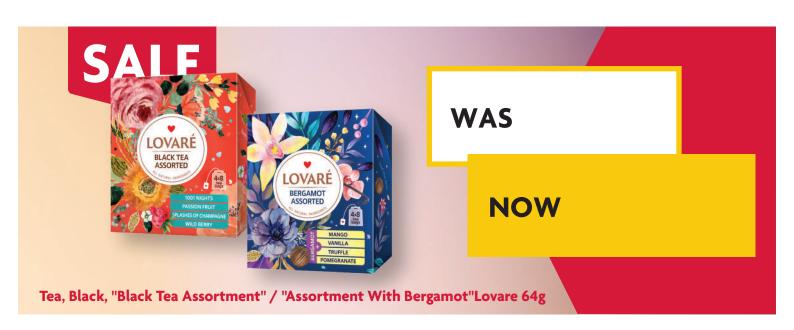

Tea, Green, Dried Fruit, Flower, Raspberry «Cleopatra's Night Tea» / Dried Berries, Flower, Wild Strawberry «Strawberry Marshmallow Tea» Lovare 80g

**WAS** 

**NOW** 

Dried And Salted Stavrida, Beer Club 36g