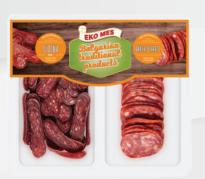

### **NEW IN**

Eko Mes Sausage "Beef Sudjuk" And "Banski Staretz" / Sliced Sausage "Beef Lukanka, Raw Dried Flat Sujuk" And "Mini Sushenitza" 160g

Herring Fillet, Slightly Salted / With Spices, Ambersea 240g