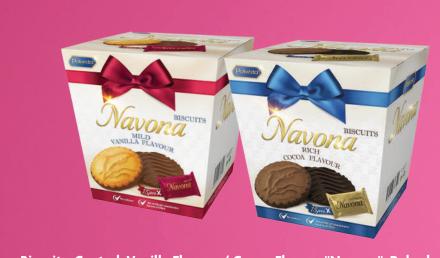

Biscuits, Coated, Vanilla Flavour / Cocoa Flavour "Navona", Pobeda 150g

# **NEW IN**

Hot Baby Peppers, Piri-Piri "Biberia", BulVita 340g

Hot Peppers "Pfeferoni", BulVita 300g

Biscuits, Coated, Vanilla Flavour / Cocoa Flavour "Navona", Pobeda 150g