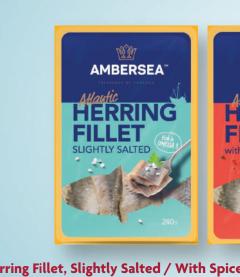

### **NEW IN**

Eko Mes Sausage "Beef Sudjuk" And "Banski Staretz" / Sliced Sausage "Beef Lukanka, Raw Dried Flat Sujuk" And "Mini Sushenitza" 160g

Herring Fillet, Slightly Salted / With Spices, Ambersea 240g