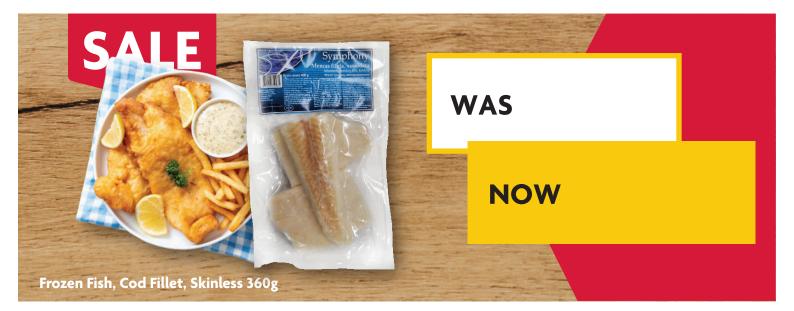

| n 750g |     |











Drinking Yogurt With Peach Flavour / With Blueberry Flavour / With Cherry Flavour / With Plombir Flavour / With Mango Flavour "Oga" 1kg

| SALE                                    |     |
|-----------------------------------------|-----|
| theresin<br>dalia<br>cascaval<br>cheese | WAS |
|                                         | NOW |
| Cheese "Dalia", Therezia 480g           |     |





| SALE                                            |  |
|-------------------------------------------------|--|
| LEGENDAIRY WAS                                  |  |
| THE AME AND |  |
| Sour Cream 25% "Legendairy" 360g                |  |



|                                                         | WAS |
|---------------------------------------------------------|-----|
| Reachor<br>Boloton<br>Cr