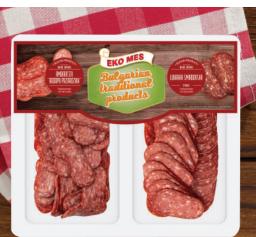

## **NEW IN**

Sliced Pork Sausage "Ambaritza Rodopa Pazardzhik" And "Lukanka Smiadovska", Eko Mes 160g

Sliced Sausage "Manastirski Sujuk" And "Mini Sushenitza" / "Manastirska Sushenitza" And "Lukankov Salami Rodopa Pazardzhik", Eko Mes 160g