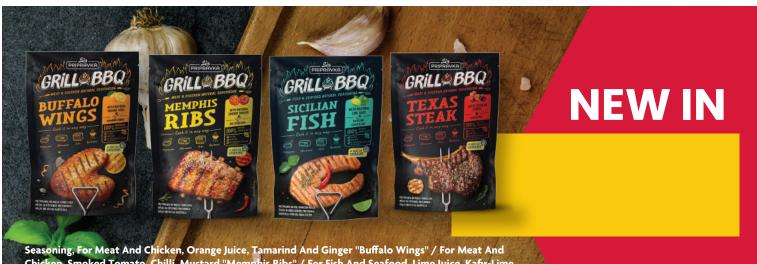

## Atlantic Herring Fillets In Oil, Can / In Tomato Sauce, Can Banga 180g

Seasoning, For Potato And Vegetables, Bacon And Caramelised Onion "American" / For Potato, Smoked Paprika "Mexican" / For Potato, Smoked Tomato "Greek" / For Potato And Vegetables, Cheese And Garlic "Italian", Pripravka 25g

Chicken, Smoked Tomato, Chilli, Mustard "Memphis Ribs" / For Fish And Seafood, Lime Juice, Kafir-Lime Leaves, Chilli "Sicilian Fish" / For Meat And Chicken, Sichuan Pepper, Garlic, Malt "Texas Steak", Pripravka 30g