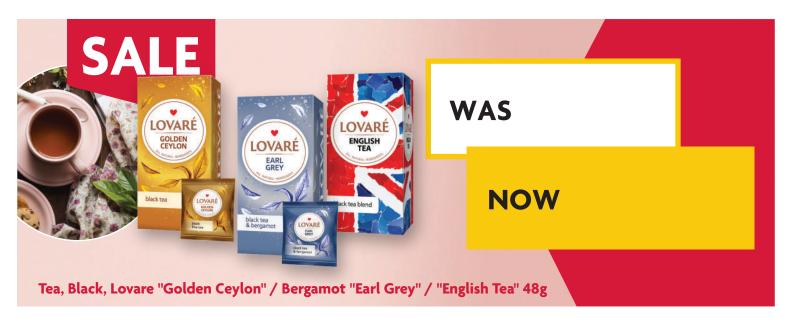

## **NEW IN**

Tea, Black, Ceylon 90g / Green, Lemon And Melissa 58.5g / Black, Bergamot And Ceylon "Earl Grey", 90g / Black And Green, Pieces of Berries, Flower Petals And Strawberry "Champagne Moments" 67.5g / Black And Green, Grape And Ceylon "1001 Nights" 67.5g / Black, Wild Berries "Wild Berry" 67.5g, Monomakh



## **NEW IN**

Tea, Black, Kenyan "Kenya" 40g / Green, Chinese "Exclusive Green Tea" 30g / Black, Bergamot And Ceylon "Earl Grey" / Black And Green, Pieces of Berries, Flower Petals And Strawberry "Champagne Moments" / Black And Green, Grape And Ceylon "1001 Nights" / Black, Wild Berries "Wild Berry", Monomakh