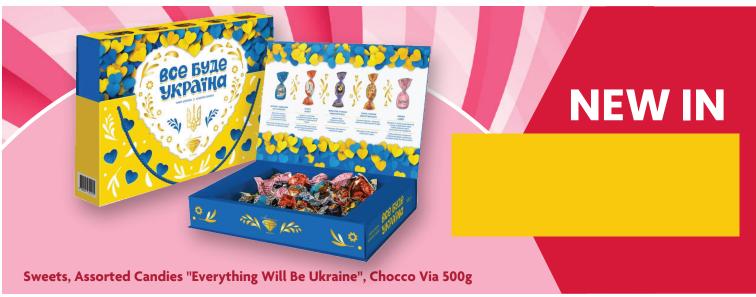

## **NEW IN**

Tea, Black, Ceylon 90g / Green, Lemon And Melissa 58.5g / Black, Bergamot And Ceylon "Earl Grey", 90g / Black And Green, Pieces of Berries, Flower Petals And Strawberry "Champagne Moments" 67.5g / Black And Green, Grape And Ceylon "1001 Nights" 67.5g / Black, Wild Berries "Wild Berry" 67.5g, Monomakh



## **NEW IN**

Tea, Black, Kenyan "Kenya" 40g / Green, Chinese "Exclusive Green Tea" 30g / Black, Bergamot And Ceylon "Earl Grey" / Black And Green, Pieces of Berries, Flower Petals And Strawberry "Champagne Moments" / Black And Green, Grape And Ceylon "1001 Nights" / Black, Wild Berries "Wild Berry", Monomakh