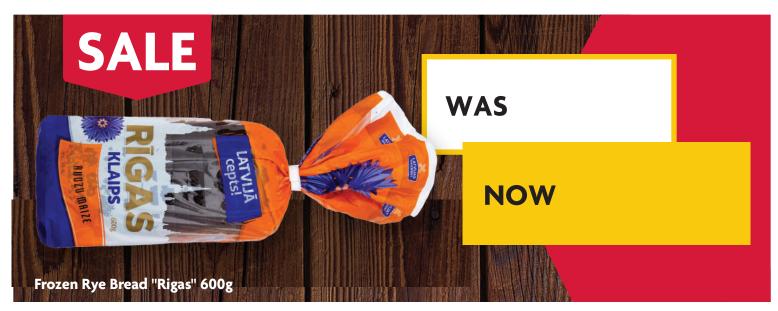

## **NEW IN**

Tea, Black, Ceylon 90g / Green, Lemon And Melissa 58.5g / Black, Bergamot And Ceylon "Earl Grey", 90g / Black And Green, Pieces of Berries, Flower Petals And Strawberry "Champagne Moments" 67.5g / Black And Green, Grape And Ceylon "1001 Nights" 67.5g / Black, Wild Berries "Wild Berry" 67.5g, Monomakh



## **NEW IN**

Tea, Black, Kenyan "Kenya" 40g / Green, Chinese "Exclusive Green Tea" 30g / Black, Bergamot And Ceylon "Earl Grey" / Black And Green, Pieces of Berries, Flower Petals And Strawberry "Champagne Moments" / Black And Green, Grape And Ceylon "1001 Nights" / Black, Wild Berries "Wild Berry", Monomakh