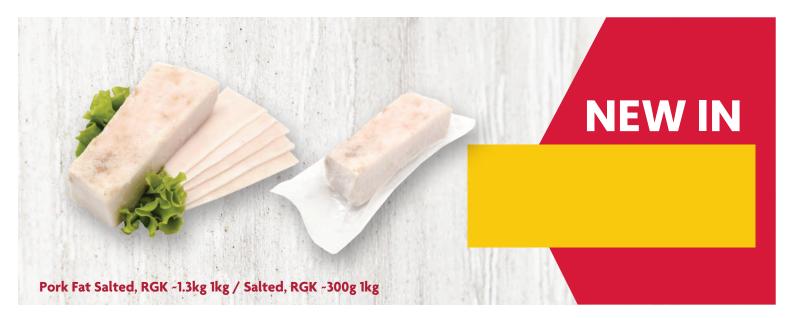

## **NEW IN**

Tea, Black, Ceylon 90g / Green, Lemon And Melissa 58.5g / Black, Bergamot And Ceylon "Earl Grey", 90g / Black And Green, Pieces of Berries, Flower Petals And Strawberry "Champagne Moments" 67.5g / Black And Green, Grape And Ceylon "1001 Nights" 67.5g / Black, Wild Berries "Wild Berry" 67.5g, Monomakh



## **NEW IN**

Tea, Black, Kenyan "Kenya" 40g / Green, Chinese "Exclusive Green Tea" 30g / Black, Bergamot And Ceylon "Earl Grey" / Black And Green, Pieces of Berries, Flower Petals And Strawberry "Champagne Moments" / Black And Green, Grape And Ceylon "1001 Nights" / Black, Wild Berries "Wild Berry", Monomakh