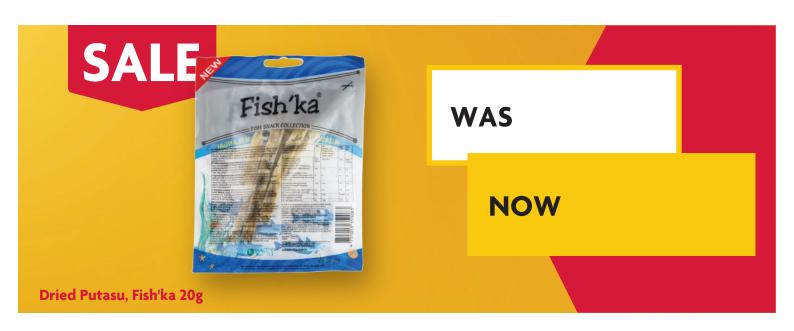

## **NEW IN**

Tea, Black, Ceylon 90g / Green, Lemon And Melissa 58.5g / Black, Bergamot And Ceylon "Earl Grey", 90g / Black And Green, Pieces of Berries, Flower Petals And Strawberry "Champagne Moments" 67.5g / Black And Green, Grape And Ceylon "1001 Nights" 67.5g / Black, Wild Berries "Wild Berry" 67.5g, Monomakh



## **NEW IN**

Tea, Black, Kenyan "Kenya" 40g / Green, Chinese "Exclusive Green Tea" 30g / Black, Bergamot And Ceylon "Earl Grey" / Black And Green, Pieces of Berries, Flower Petals And Strawberry "Champagne Moments" / Black And Green, Grape And Ceylon "1001 Nights" / Black, Wild Berries "Wild Berry", Monomakh