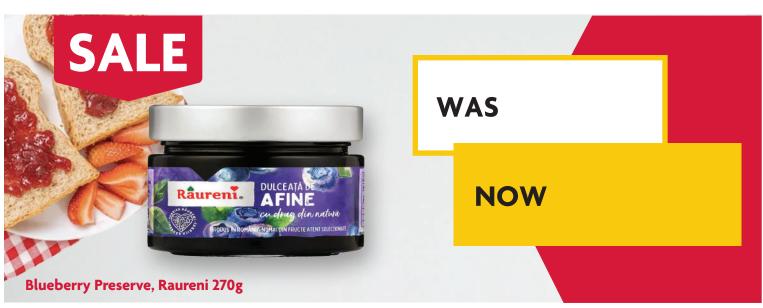

## **NEW IN**

Tea, Black, Ceylon 90g / Green, Lemon And Melissa 58.5g / Black, Bergamot And Ceylon "Earl Grey", 90g / Black And Green, Pieces of Berries, Flower Petals And Strawberry "Champagne Moments" 67.5g / Black And Green, Grape And Ceylon "1001 Nights" 67.5g / Black, Wild Berries "Wild Berry" 67.5g, Monomakh



## **NEW IN**

Tea, Black, Kenyan "Kenya" 40g / Green, Chinese "Exclusive Green Tea" 30g / Black, Bergamot And Ceylon "Earl Grey" / Black And Green, Pieces of Berries, Flower Petals And Strawberry "Champagne Moments" / Black And Green, Grape And Ceylon "1001 Nights" / Black, Wild Berries "Wild Berry", Monomakh