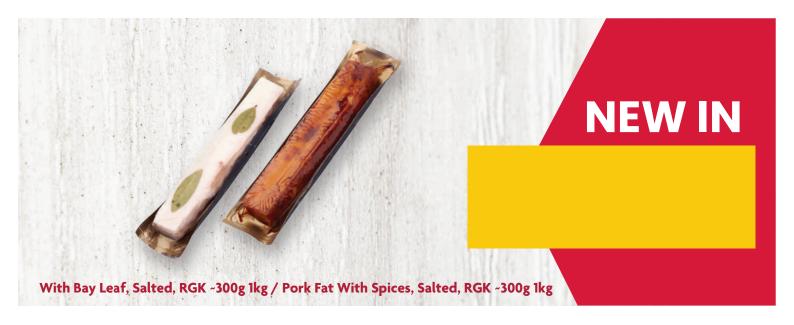

## **NEW IN**

Tea, Black, Ceylon 90g / Green, Lemon And Melissa 58.5g / Black, Bergamot And Ceylon "Earl Grey", 90g / Black And Green, Pieces of Berries, Flower Petals And Strawberry "Champagne Moments" 67.5g / Black And Green, Grape And Ceylon "1001 Nights" 67.5g / Black, Wild Berries "Wild Berry" 67.5g, Monomakh



## **NEW IN**

Tea, Black, Kenyan "Kenya" 40g / Green, Chinese "Exclusive Green Tea" 30g / Black, Bergamot And Ceylon "Earl Grey" / Black And Green, Pieces of Berries, Flower Petals And Strawberry "Champagne Moments" / Black And Green, Grape And Ceylon "1001 Nights" / Black, Wild Berries "Wild Berry", Monomakh