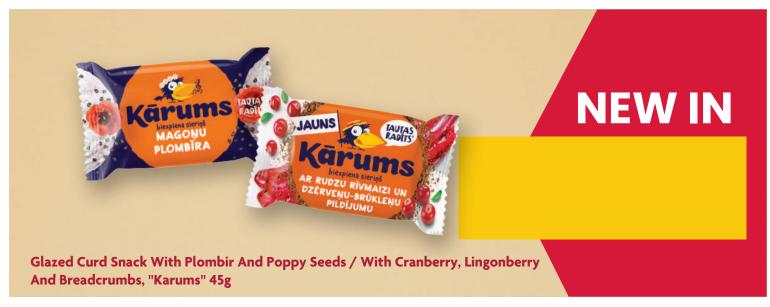

## **NEW IN**

Tea, Black, Ceylon 90g / Green, Lemon And Melissa 58.5g / Black, Bergamot And Ceylon "Earl Grey", 90g / Black And Green, Pieces of Berries, Flower Petals And Strawberry "Champagne Moments" 67.5g / Black And Green, Grape And Ceylon "1001 Nights" 67.5g / Black, Wild Berries "Wild Berry" 67.5g, Monomakh



## **NEW IN**

Tea, Black, Kenyan "Kenya" 40g / Green, Chinese "Exclusive Green Tea" 30g / Black, Bergamot And Ceylon "Earl Grey" / Black And Green, Pieces of Berries, Flower Petals And Strawberry "Champagne Moments" / Black And Green, Grape And Ceylon "1001 Nights" / Black, Wild Berries "Wild Berry", Monomakh