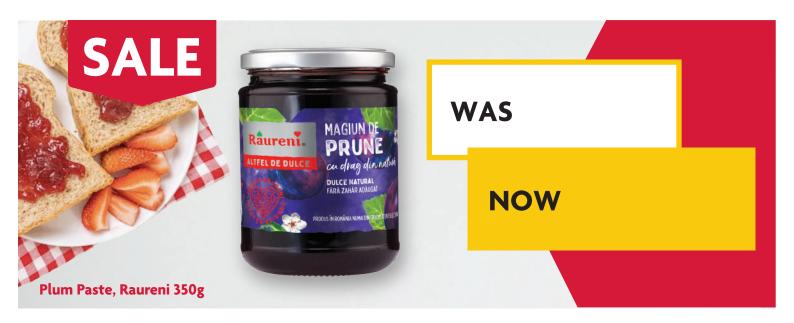

## **NEW IN**

Tea, Black, Ceylon 90g / Green, Lemon And Melissa 58.5g / Black, Bergamot And Ceylon "Earl Grey", 90g / Black And Green, Pieces of Berries, Flower Petals And Strawberry "Champagne Moments" 67.5g / Black And Green, Grape And Ceylon "1001 Nights" 67.5g / Black, Wild Berries "Wild Berry" 67.5g, Monomakh



## **NEW IN**

Tea, Black, Kenyan "Kenya" 40g / Green, Chinese "Exclusive Green Tea" 30g / Black, Bergamot And Ceylon "Earl Grey" / Black And Green, Pieces of Berries, Flower Petals And Strawberry "Champagne Moments" / Black And Green, Grape And Ceylon "1001 Nights" / Black, Wild Berries "Wild Berry", Monomakh