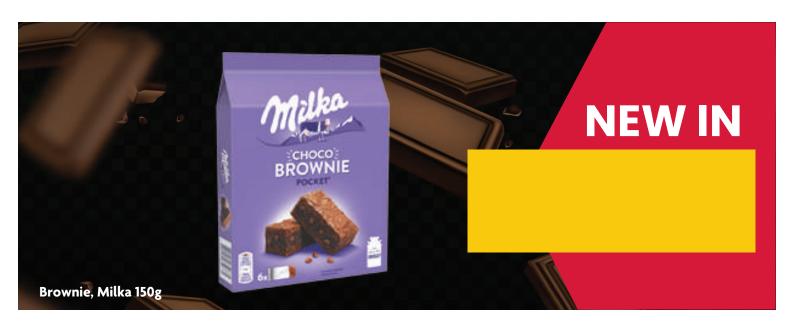

Christmas Sweets, Set "New Year's Miracle" 345g































Christmas Sweets, Marshmallow In Chocolate With Apple And Cinnamon "Maigums", Laima 185g



In/Out

Christmas Sweets With Liqueur Filling "Prozit", Laima 150g



In/Out

Christmas Sweets Set Box "Ziemas Velte", Laima 400g



Christmas Sweets, Cookies With Cacao Cream 140g



In/Out

Christmas Sweets, Cookies With Chocolate Chips 100g



In/Out

Christmas Sweets, Cookies With Cacao Nougat And Chocolate Chip 180g























In/Out

In/Out

Frozen Pie With Vanilla Cream "Bougatsa", Bella 500g



Almonds With Chocolate And Cinnamon, Detelina 90g



Filet "Elena" And Beef Pastirma, Sliced, Eko Mes 160g



In/Out

Filet "Elena" And Pork Pastirma, Sliced,