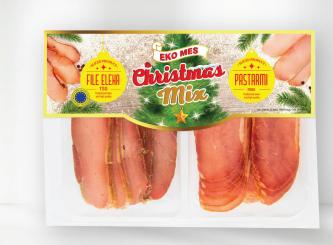

In/Out

In/Out

Frozen Pie With Vanilla Cream "Bougatsa", Bella 500g

Almonds With Chocolate And Cinnamon, Detelina 90g

Filet "Elena" And Beef Pastirma, Sliced, Eko Mes 160g

In/Out

Filet "Elena" And Pork Pastirma, Sliced, Eko Mes 160g