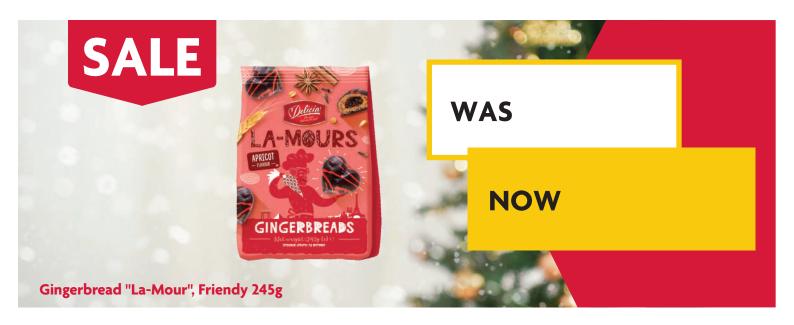

Christmas Sweets, Set "New Year's Miracle" 345g































Christmas Sweets, Marshmallow In Chocolate With Apple And Cinnamon "Maigums", Laima 185g



In/Out

Christmas Sweets With Liqueur Filling "Prozit", Laima 150g



In/Out

Christmas Sweets Set Box "Ziemas Velte", Laima 400g



Christmas Sweets, Cookies With Cacao Cream 140g



In/Out

Christmas Sweets, Cookies With Chocolate Chips 100g



In/Out

Christmas Sweets, Cookies With Cacao Nougat And Chocolate Chip 180g























In/Out

In/Out

Frozen Pie With Vanilla Cream "Bougatsa", Bella 500g



Almonds With Ch