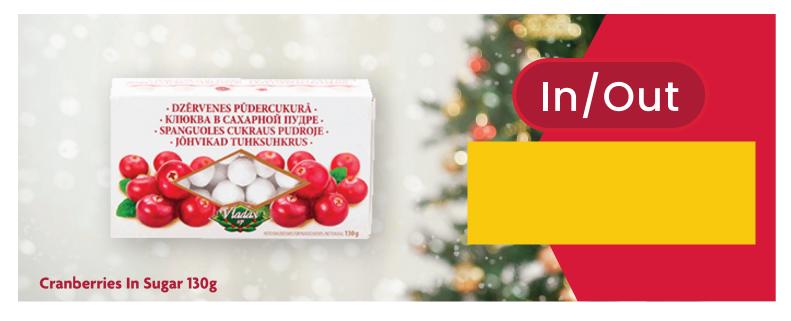

Christmas Sweets, Set "New Year's Miracle" 345g































Christmas Sweets, Marshmallow In Chocolate With Apple And Cinnamon "Maigums", Laima 185g



In/Out

Christmas Sweets With Liqueur Filling "Prozit", Laima 150g



In/Out

Christmas Sweets Set Box "Ziemas Velte", Laima 400g



Christmas Sweets, Cookies With Cacao Cream 140g



In/Out

Christmas Sweets, Cookies With Chocolate Chips 100g



In/Out

Christmas Sweets, Cookies With Cacao Nougat And Chocolate Chip 180g























In/Out

In/Out

Frozen Pie With Vanilla Cream "Bougatsa", Bella 500g



Almonds With Chocolate And Cinnamon, Detelina 90g



Filet "Elena" And Beef Pastirma, Sliced, Eko Mes 160g



In/Out

Filet "Elena" And Pork Pastirma, Sliced, Eko Mes 160g



In/Out

Spices For Mulled Wine, Cio 15g