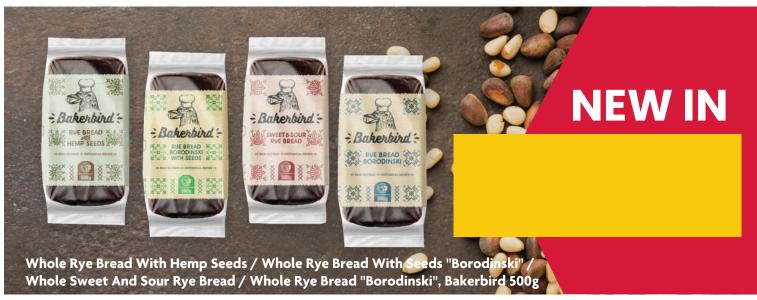

Christmas Sweets, Set "New Year's Miracle" 345g































Christmas Sweets, Marshmallow In Chocolate With Apple And Cinnamon "Maigums", Laima 185g



In/Out

Christmas Sweets With Liqueur Filling "Prozit", Laima 150g



In/Out

Christmas Sweets Set Box "Ziemas Velte", Laima 400g



Christmas Sweets, Cookies With Cacao Cream 140g



In/Out

Christmas Sweets, Cookies With Chocolate Chips 100g



In/Out

Christmas Sweets, Cookies With Cacao Nougat And Chocolate Chip 180g























In/Out

In/Out

Frozen Pie With Vanilla Cream "Bougatsa", Bella 500g



Almonds With Chocolate And Cinnamon, Detelina 90g



Filet "Elena" And Beef Pastirma, Sliced, Eko Mes 160g



In/Out

Filet "Elena" And Pork Pastirma, Sliced, Eko Mes