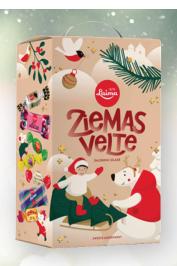

Christmas Sweets Set Box "Ziemas Velte", Laima 400g

Christmas Sweets, Cookies With Cacao Cream 140g

In/Out

Christmas Sweets, Cookies With Chocolate Chips 100g

In/Out

Christmas Sweets, Cookies With Cacao Nougat And Chocolate Chip 180g