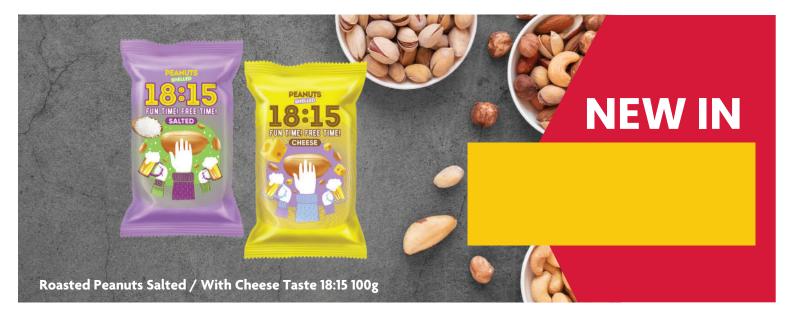

Christmas Sweets, Set "New Year's Miracle" 345g































Christmas Sweets, Marshmallow In Chocolate With Apple And Cinnamon "Maigums", Laima 185g



In/Out

Christmas Sweets With Liqueur Filling "Prozit", Laima 150g



In/Out

Christmas Sweets Set Box "Ziemas Velte", Laima 400g



Christmas Sweets, Cookies With Cacao Cream 140g



In/Out

Christmas Sweets, Cookies With Chocolate Chips 100g



In/Out

Christmas Sweets, Cookies With Cacao Nougat And Chocolate Chip 180g























In/Out

In/Out

Frozen Pie With Vanilla Cream "Bougatsa", Bella 500g



Almonds With Chocolate And Cinnamon, Detelina 90g



Filet "Elena" And Beef Pastirma, Sliced, Eko Mes 160g



In/Out

Filet "Elena" And Pork Pastirma, Sliced, Eko