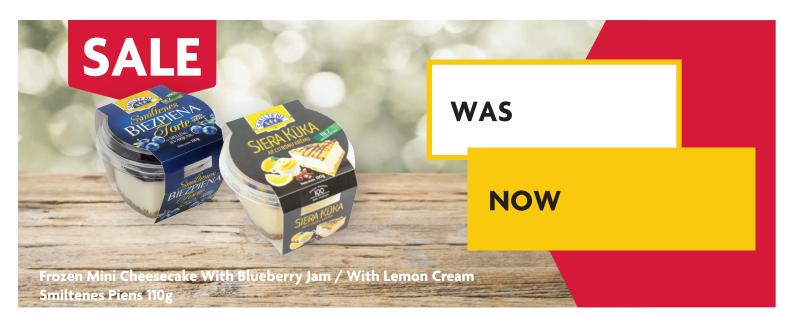

Christmas Sweets, Set "New Year's Miracle" 345g































Christmas Sweets, Marshmallow In Chocolate With Apple And Cinnamon "Maigums", Laima 185g



In/Out

Christmas Sweets With Liqueur Filling "Prozit", Laima 150g



In/Out

Christmas Sweets Set Box "Ziemas Velte", Laima 400g



Christmas Sweets, Cookies With Cacao Cream 140g



In/Out

Christmas Sweets, Cookies With Chocolate Chips 100g



In/Out

Christmas Sweets, Cookies With Cacao Nougat And Chocolate Chip 180g























In/Out

In/Out

Frozen Pie With Vanilla Cream "Bougatsa", Bella 500g



Almonds With Chocolate And Cinnamon, De