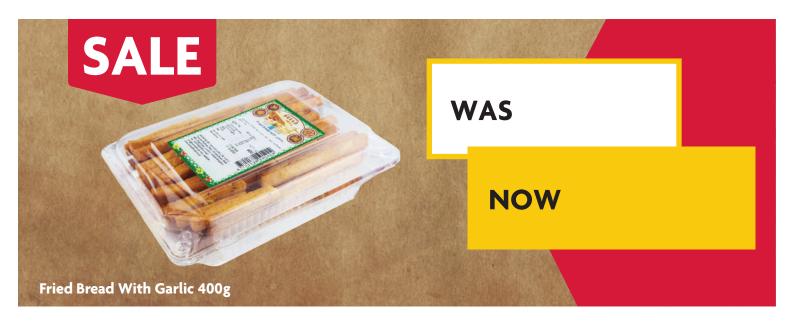

Christmas Sweets, Set "New Year's Miracle" 345g































Christmas Sweets, Marshmallow In Chocolate With Apple And Cinnamon "Maigums", Laima 185g



In/Out

Christmas Sweets With Liqueur Filling "Prozit", Laima 150g



In/Out

Christmas Sweets Set Box "Ziemas Velte", Laima 400g



Christmas Sweets, Cookies With Cacao Cream 140g



In/Out

Christmas Sweets, Cookies With Chocolate Chips 100g



In/Out

Christmas Sweets, Cookies With Cacao Nougat And Chocolate Chip 180g























In/Out

In/Out

Frozen Pie With Vanilla Cream "Bougatsa", Bella 500g



Almonds With Chocolate And