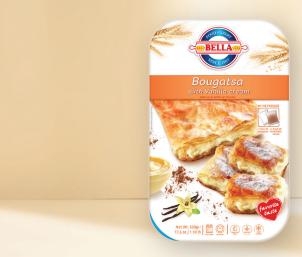

In/Out

In/Out

Frozen Pie With Vanilla Cream "Bougatsa", Bella 500g

Almonds With Chocolate And Cinnamon, Detelina 90g

Filet "Elena" And Beef Pastirma, Sliced, Eko Mes 160g

In/Out

Filet "Elena" And Pork Pastirma, Sliced, Eko Mes 160g