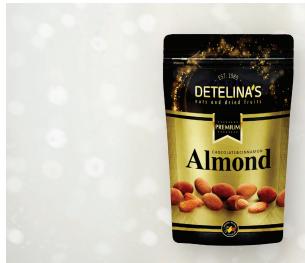

In/Out

In/Out

Frozen Pie With Vanilla Cream "Bougatsa", Bella 500g

Almonds With Chocolate And Cinnamon, Detelina 90g

Filet "Elena" And Beef Pastirma, Sliced, Eko Mes 160g

In/Out

Filet "Elena" And Pork Pastirma, Sliced, Eko Mes 160g