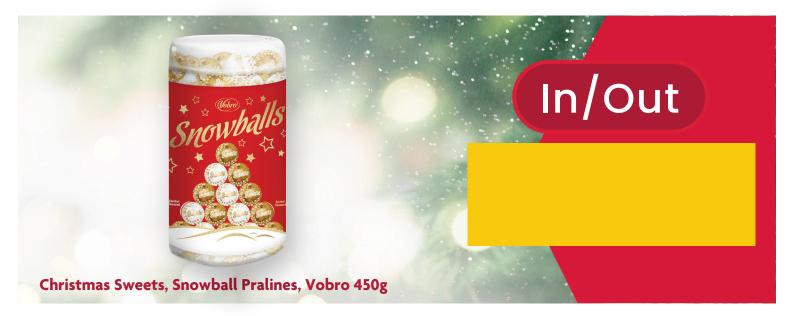

Christmas Sweets, Set "New Year's Miracle" 345g































Christmas Sweets, Marshmallow In Chocolate With Apple And Cinnamon "Maigums", Laima 185g



In/Out

Christmas Sweets With Liqueur Filling "Prozit", Laima 150g



In/Out

Christmas Sweets Set Box "Ziemas Velte", Laima 400g



Christmas Sweets, Cookies With Cacao Cream 140g



In/Out

Christmas Sweets, Cookies With Chocolate Chips 100g



In/Out

Christmas Sweets, Cookies With Cacao Nougat And Chocolate Chip 180g























In/Out

In/Out

Frozen Pie With Vanilla Cream "Bougatsa", Bella 500g



Almonds With Chocolate And Cinnamon, Detelina 90g



Filet "Elena" And Beef Pastirma, Sliced, Eko Mes 160g



In/Out

Filet "Elena" And Pork Pastirma, Sliced, Eko Mes 160g



In/Out

Spices For Mulled Wine, Cio 15g