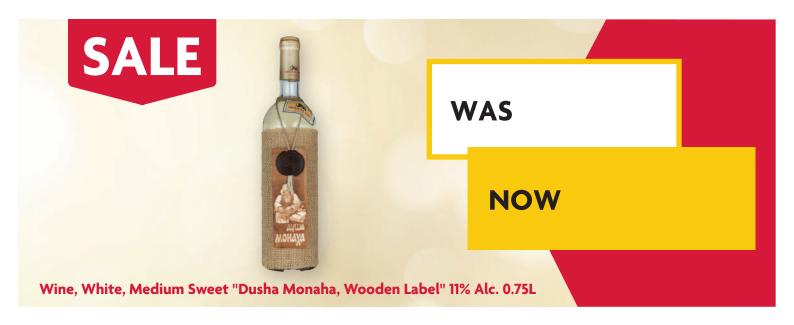

Christmas Sweets, Set "New Year's Miracle" 345g































Christmas Sweets, Marshmallow In Chocolate With Apple And Cinnamon "Maigums", Laima 185g



In/Out

Christmas Sweets With Liqueur Filling "Prozit", Laima 150g



In/Out

Christmas Sweets Set Box "Ziemas Velte", Laima 400g



Christmas Sweets, Cookies With Cacao Cream 140g



In/Out

Christmas Sweets, Cookies With Chocolate Chips 100g



In/Out

Christmas Sweets, Cookies With Cacao Nougat And Chocolate Chip 180g























In/Out

In/Out

Frozen Pie With Vanilla Cream "Bougatsa", Bella 500