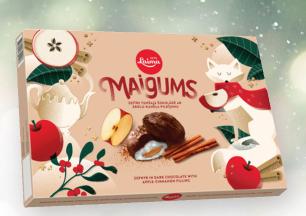

Christmas Sweets, Set "New Year's Miracle" 345g

Christmas Sweets, Marshmallow In Chocolate With Apple And Cinnamon "Maigums", Laima 185g

In/Out

Christmas Sweets With Liqueur Filling "Prozit", Laima 150g

In/Out