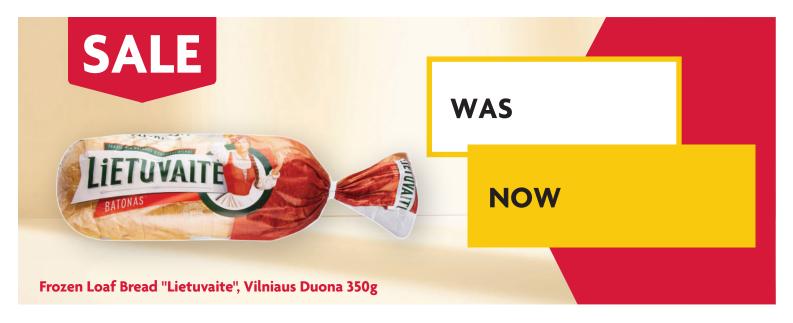

Christmas Sweets, Set "New Year's Miracle" 345g































Christmas Sweets, Marshmallow In Chocolate With Apple And Cinnamon "Maigums", Laima 185g



In/Out

Christmas Sweets With Liqueur Filling "Prozit", Laima 150g



In/Out

Christmas Sweets Set Box "Ziemas Velte", Laima 400g



Christmas Sweets, Cookies With Cacao Cream 140g



In/Out

Christmas Sweets, Cookies With Chocolate Chips 100g



In/Out

Christmas Sweets, Cookies With Cacao Nougat And Chocolate Chip 180g























In/Out

In/Out

Frozen Pie With Vanilla Cream "Bougatsa", Bella 500g



Almonds With Chocolate And Cinnam