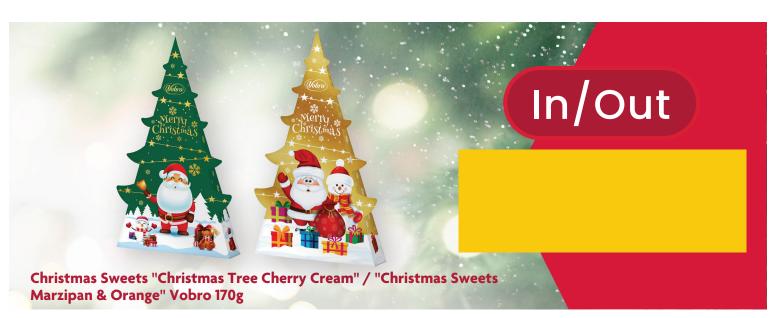

Christmas Sweets, Set "New Year's Miracle" 345g































Christmas Sweets, Marshmallow In Chocolate With Apple And Cinnamon "Maigums", Laima 185g



In/Out

Christmas Sweets With Liqueur Filling "Prozit", Laima 150g



In/Out

Christmas Sweets Set Box "Ziemas Velte", Laima 400g



Christmas Sweets, Cookies With Cacao Cream 140g



In/Out

Christmas Sweets, Cookies With Chocolate Chips 100g



In/Out

Christmas Sweets, Cookies With Cacao Nougat And Chocolate Chip 180g























In/Out

In/Out

Frozen Pie With Vanilla Cream "Bougatsa", Bella 500g



Almonds With Chocolate And Cinnamon, Detelina 90g



Filet "Elena" And Beef Pastirma, Sliced, Eko Mes 160g



In/Out

Filet "Elena" And Pork Pastirma, Sliced, Eko Mes 160g



In/Out

Spices For Mulled Wine, Cio 15g