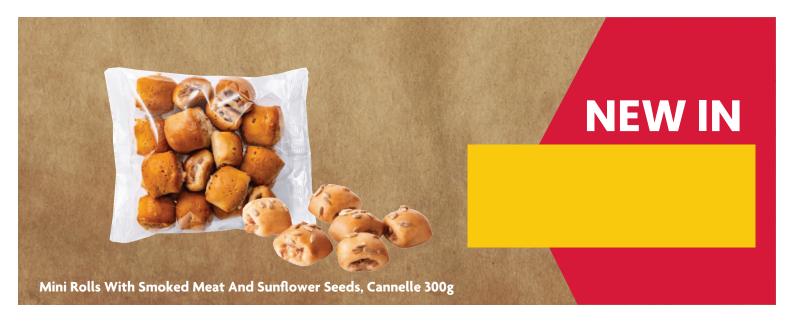

Christmas Sweets, Set "New Year's Miracle" 345g































Christmas Sweets, Marshmallow In Chocolate With Apple And Cinnamon "Maigums", Laima 185g



In/Out

Christmas Sweets With Liqueur Filling "Prozit", Laima 150g



In/Out

Christmas Sweets Set Box "Ziemas Velte", Laima 400g



Christmas Sweets, Cookies With Cacao Cream 140g



In/Out

Christmas Sweets, Cookies With Chocolate Chips 100g



In/Out

Christmas Sweets, Cookies With Cacao Nougat And Chocolate Chip 180g























In/Out

In/Out

Frozen Pie With Vanilla Cream "Bougatsa", Bella 500g



Almonds With Chocolate And Cinnamon, Detelina 90g



Filet "Elena" And Beef Pastirma, Sliced, Eko Mes 160g



In/Out

Filet "Elena" And Pork Pastirma, Sliced, Eko Me