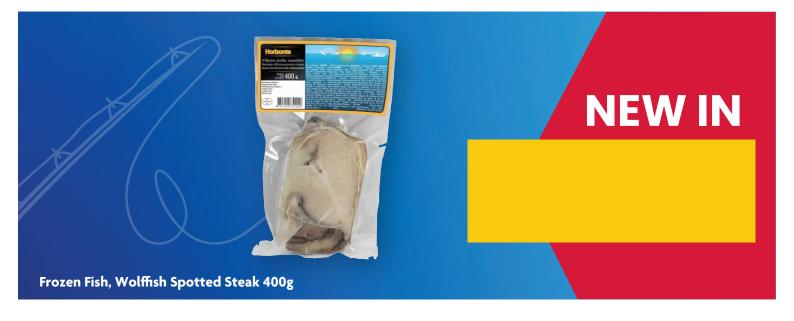

Christmas Sweets, Set "New Year's Miracle" 345g































Christmas Sweets, Marshmallow In Chocolate With Apple And Cinnamon "Maigums", Laima 185g



In/Out

Christmas Sweets With Liqueur Filling "Prozit", Laima 150g



In/Out

Christmas Sweets Set Box "Ziemas Velte", Laima 400g



Christmas Sweets, Cookies With Cacao Cream 140g



In/Out

Christmas Sweets, Cookies With Chocolate Chips 100g



In/Out

Christmas Sweets, Cookies With Cacao Nougat And Chocolate Chip 180g























In/Out

In/Out

Frozen Pie With Vanilla Cream "Bougatsa", Bella 500g



Almonds With Chocolate And Cinnamon, Detelina 90g



Filet "Elena" And Beef Pastirma, Sliced, Eko Mes 160g



In/Out

Filet "Elena" And Pork Pastirma, Sliced, Eko Mes 160g