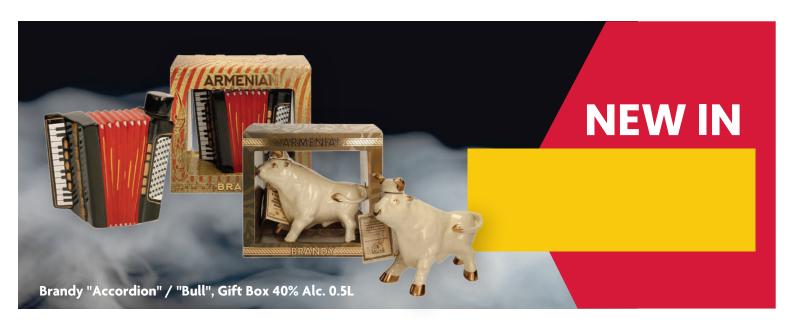

Christmas Sweets, Set "New Year's Miracle" 345g































Christmas Sweets, Marshmallow In Chocolate With Apple And Cinnamon "Maigums", Laima 185g



In/Out

Christmas Sweets With Liqueur Filling "Prozit", Laima 150g



In/Out

Christmas Sweets Set Box "Ziemas Velte", Laima 400g



Christmas Sweets, Cookies With Cacao Cream 140g



In/Out

Christmas Sweets, Cookies With Chocolate Chips 100g



In/Out

Christmas Sweets, Cookies With Cacao Nougat And Chocolate Chip 180g























In/Out

In/Out

Frozen Pie With Vanilla Cream "Bougatsa", Bella 500g



Almonds With Chocolate And Cinnamon, Detelina 90g



Filet "Elena" And Beef Pastirma, Sliced, Eko Mes 160g



In/Out

Filet "Elena" And Pork Pastirma, Sl