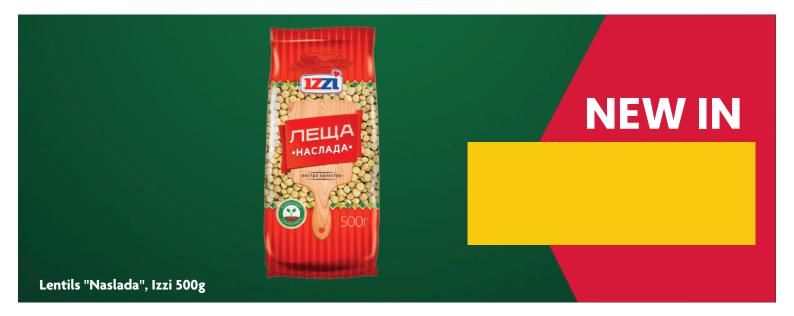

Christmas Sweets, Set "New Year's Miracle" 345g































Christmas Sweets, Marshmallow In Chocolate With Apple And Cinnamon "Maigums", Laima 185g



In/Out

Christmas Sweets With Liqueur Filling "Prozit", Laima 150g



In/Out

Christmas Sweets Set Box "Ziemas Velte", Laima 400g



Christmas Sweets, Cookies With Cacao Cream 140g



In/Out

Christmas Sweets, Cookies With Chocolate Chips 100g



In/Out

Christmas Sweets, Cookies With Cacao Nougat And Chocolate Chip 180g























In/Out

In/Out

Frozen Pie With Vanilla Cream "Bougatsa", Bella 500g



Almonds With Chocolate And Cinnamon, Detelina 90g



Filet "Elena" And Beef Pastirma, Sliced, Eko Mes 160g



In/Out

Filet "Elena" And Pork Pastirma, Sliced, Eko Mes 160g



In/Out

Spic