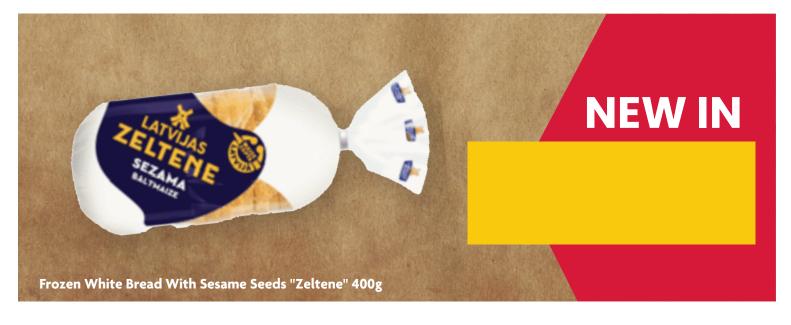

Christmas Sweets, Set "New Year's Miracle" 345g































Christmas Sweets, Marshmallow In Chocolate With Apple And Cinnamon "Maigums", Laima 185g



In/Out

Christmas Sweets With Liqueur Filling "Prozit", Laima 150g



In/Out

Christmas Sweets Set Box "Ziemas Velte", Laima 400g



Christmas Sweets, Cookies With Cacao Cream 140g



In/Out

Christmas Sweets, Cookies With Chocolate Chips 100g



In/Out

Christmas Sweets, Cookies With Cacao Nougat And Chocolate Chip 180g























In/Out

In/Out

Frozen Pie With Vanilla Cream "Bougatsa", Bella 500g



Almonds With Chocolate And Cinnamon, Detelina 90g



Filet "Elena" And Beef Pastirma, Sliced, Eko Mes 160g



In/Out

Filet "Elena" And Pork Pastirma, Sliced, Eko Mes 16