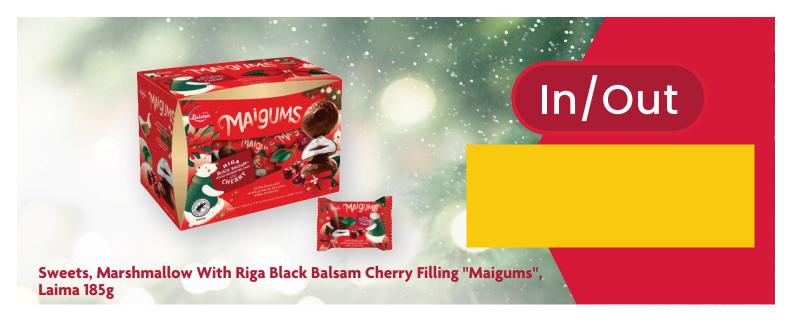

Christmas Sweets, Set "New Year's Miracle" 345g

Christmas Sweets, Marshmallow In Chocolate With Apple And Cinnamon "Maigums", Laima 185g

In/Out

Christmas Sweets With Liqueur Filling "Prozit", Laima 150g

In/Out