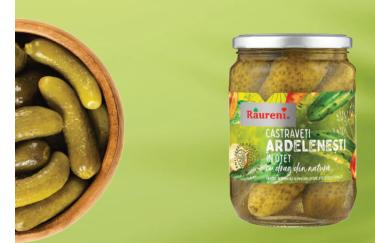

### **NEW IN!**

Cheese "Rucar", Therezia 480g

Cheese "Dalia", Therezia 380g

Cucumbers, Raureni In Brine 690g / In Vinegar (3-6cm) / "Traditional"

theresin dalia

Cucumbers In Vinegar (6-9cm), Raureni 680g

Cucumbers In Vinegar "Transilvanian", Raureni 680g