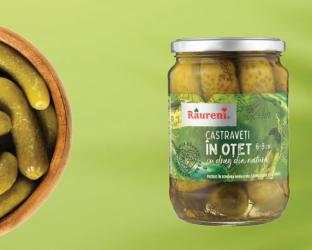

### **NEW IN!**

Cheese "Rucar", Therezia 480g

Cheese "Dalia", Therezia 380g

Cucumbers, Raureni In Brine 690g / In Vinegar (3-6cm) / "Traditional"

theresin dalia

Cucumbers In Vinegar (6-9cm), Raureni 680g

Cucumbers In Vinegar "Transilvanian", Raureni 680g