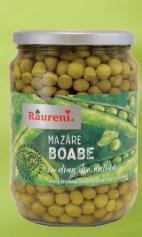

#### Sliced Red Bell Peppers Quartes In Vinegar, Raureni 680g

Green Peas, Raureni 680g

Pitted Sour Cherry In Syrup, Raureni 720g

Blueberry Preserve, Raureni 270g

**NEW IN** 

Strawberry Preserve, Raureni 270g