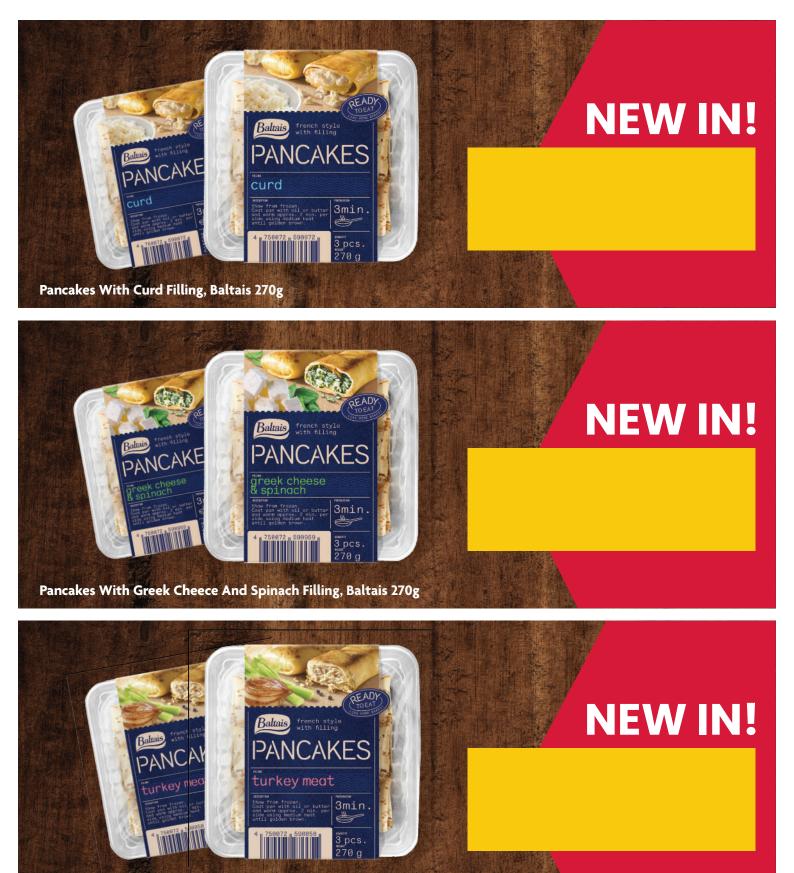

Pancakes With Minced Turkey Filling, Baltais 270g

Butter 65%, Therezia 200g

theredin