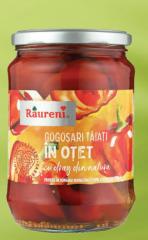

#### Sliced Red Bell Peppers Quartes In Vinegar, Raureni 680g

Green Peas, Raureni 680g

Pitted Sour Cherry In Syrup, Raureni 720g

Blueberry Preserve, Raureni 270g

**NEW IN** 

Strawberry Preserve, Raureni 270g