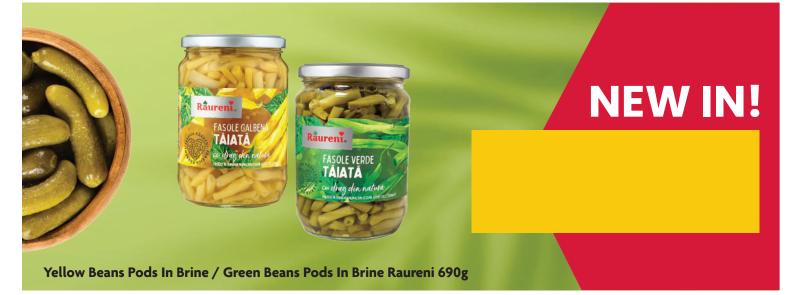

### **NEW IN!**

Cheese "Rucar", Therezia 480g

Cheese "Dalia", Therezia 380g

Cucumbers, Raureni In Brine 690g / In Vinegar (3-6cm) / "Traditional"

theresin dalia

Cucumbers In Vinegar (6-9cm), Raureni 680g

Cucumbers In Vinegar "Transilvanian", Raureni 680g