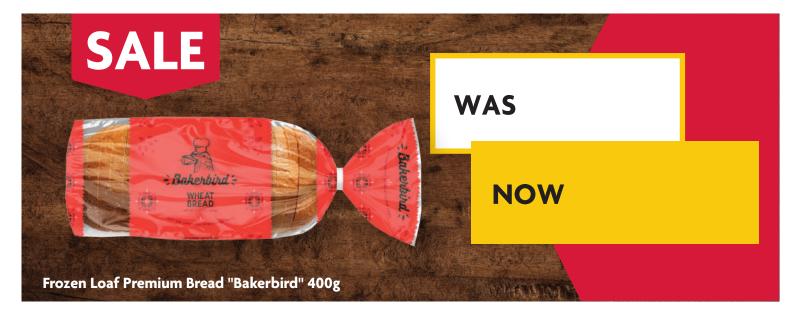

|  |



| SALE                         |                 |     |
|------------------------------|-----------------|-----|
|                              | NORDIC<br>CIDER | WAS |
|                              |                 | NOW |
| Cider With Blueberry Flavour |                 |     |

| SALE 🚍 📑 👼                                                                |                    |
|---------------------------------------------------------------------------|--------------------|
|                                                                           | WAS                |
|                                                                           | NOW                |
| Cocktail Mix "Vodka, Pineapple & Coconut" / "Mojito" / "<br>4% Alc. 0.33L | 'Sex On The Beach" |



























|     |                         |             | WAS |  |
|-----|-------------------------|-------------|-----|--|
|     |                         | herbird :   | R   |  |
|     |                         | GROATS BOOT | NOW |  |
| Buc | kwheat "Bakerbird" 800g |             |     |  |

| SA                                     |                                                                                  | MAKFA                                                                                          | WAS        |  |
|----------------------------------------|----------------------------------------------------------------------------------|------------------------------------------------------------------------------------------------|------------|--|
|