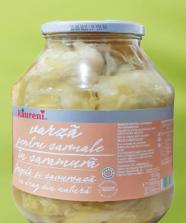

### **NEW IN!**

Cheese "Rucar", Therezia 480g

Cheese "Dalia", Therezia 380g

Cucumbers, Raureni In Brine 690g / In Vinegar (3-6cm) / "Traditional"

theresin dalia

Cucumbers In Vinegar (6-9cm), Raureni 680g

Cucumbers In Vinegar "Transilvanian", Raureni 680g