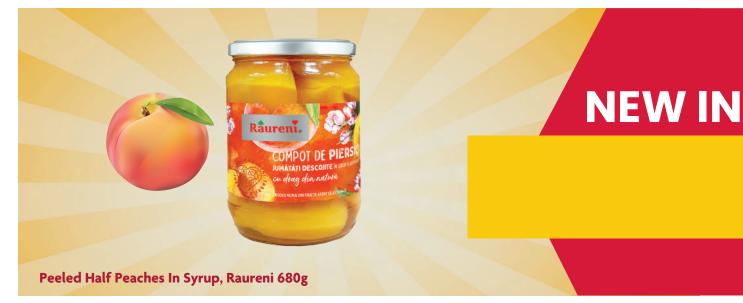

### **NEW IN!**

Cheese "Rucar", Therezia 480g

Cheese "Dalia", Therezia 380g

Cucumbers, Raureni In Brine 690g / In Vinegar (3-6cm) / "Traditional"

theresin dalia

Cucumbers In Vinegar (6-9cm), Raureni 680g

Cucumbers In Vinegar "Transilvanian", Raureni 680g