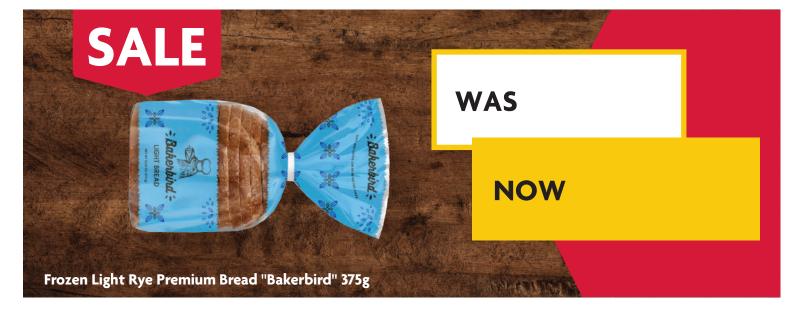

|     |  |



| SALE                         |                 |     |
|------------------------------|-----------------|-----|
|                              | NORDIC<br>CIDER | WAS |
|                              |                 | NOW |
| Cider With Blueberry Flavour |                 |     |

| SALE 🚍 📑 👼                                                                |                    |
|---------------------------------------------------------------------------|--------------------|
|                                                                           | WAS                |
|                                                                           | NOW                |
| Cocktail Mix "Vodka, Pineapple & Coconut" / "Mojito" / "<br>4% Alc. 0.33L | 'Sex On The Beach" |



























|     |                         |             | WAS |  |
|-----|-------------------------|-------------|-----|--|
|     |                         | herbird :   | R   |  |
|     |                         | GROATS BOOT | NOW |  |
| Buc | kwheat "Bakerbird" 800g |             |     |  |

| SA                                     |                                                                                  | MAKFA                                                                                          | WAS        |  |
|----------------------------------------|----------------------------------------------------------------------------------|------------------------------------------------------------------------------------------------|------------|--|
|