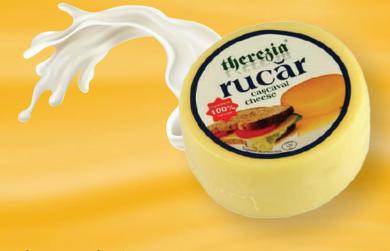

### **NEW IN!**

Cheese "Rucar", Therezia 480g

Cheese "Dalia", Therezia 380g

Cucumbers, Raureni In Brine 690g / In Vinegar (3-6cm) / "Traditional"

theresin dalia

Cucumbers In Vinegar (6-9cm), Raureni 680g

Cucumbers In Vinegar "Transilvanian", Raureni 680g