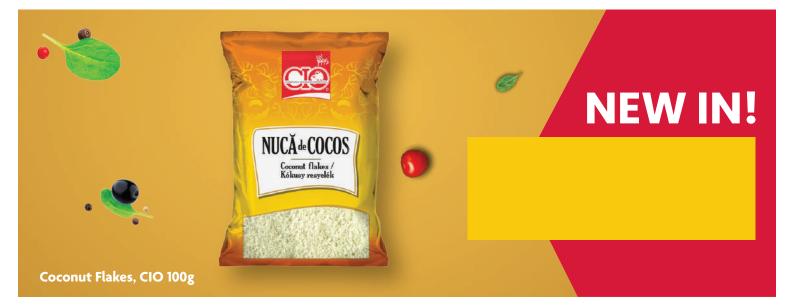

Dill, 8g / Parsley, 8g / Lovage, 6g Celery Leaves, 4g / Tarragon, 4g / Thyme, 8g CIO

Seasoning For Cabbage Rolls / For Grill / For Romanian Sausages / For Pork / Meatballs Seasoning, 15g / For Fish / For Chicken / For French Fries CIO 20g