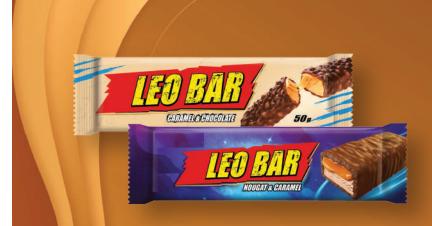

## **NEW IN!**

Wafer Bar With Caramel And Chocolate / Glazed Chocolate Bar With Nougat And Caramel Leo Bar 50g

Protein Bar With Strawberry Flavour / With Banana Flavour / With Vanilla Flavour / With Coffee Flavour / With Salted Caramel Flavour 4Energy 40g