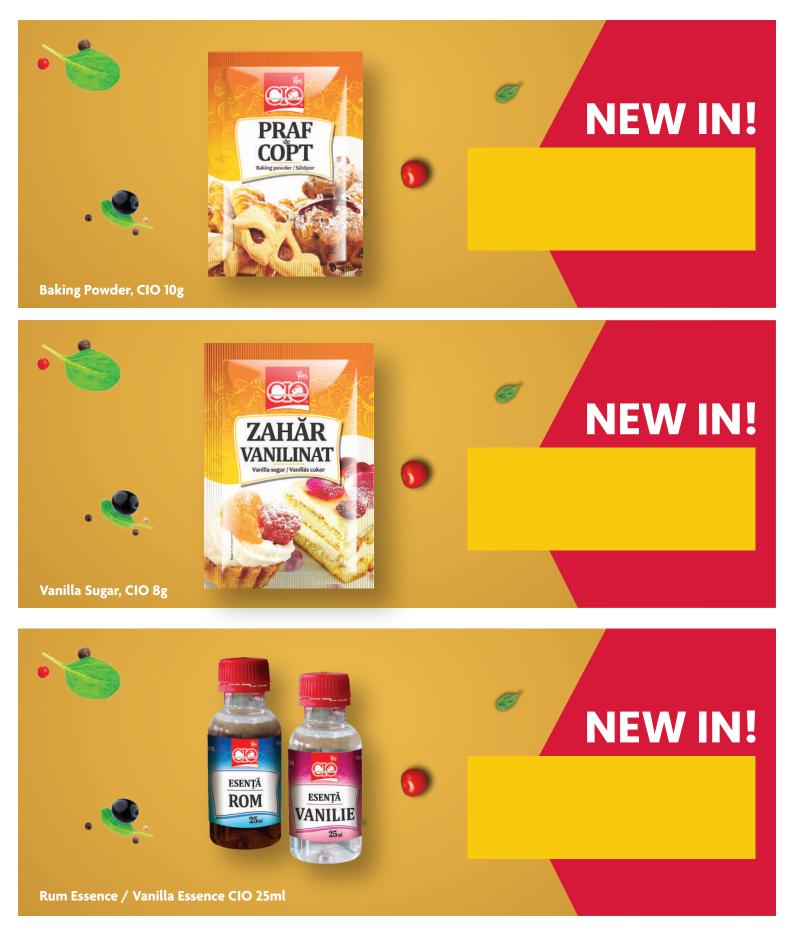

Dill, 8g / Parsley, 8g / Lovage, 6g Celery Leaves, 4g / Tarragon, 4g / Thyme, 8g CIO

Seasoning For Cabbage Rolls / For Grill / For Romanian Sausages / For Pork / Meatballs Seasoning, 15g / For Fish / For Chicken / For French Fries CIO 20g