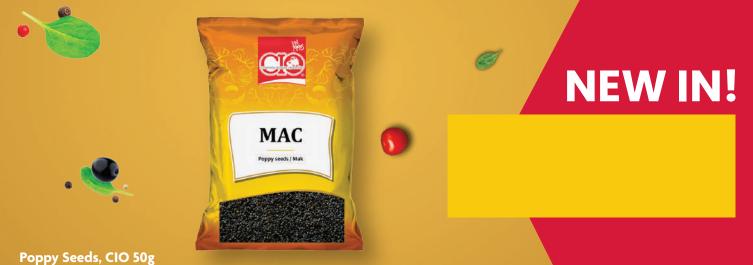

Dill, 8g / Parsley, 8g / Lovage, 6g Celery Leaves, 4g / Tarragon, 4g / Thyme, 8g CIO

Seasoning For Cabbage Rolls / For Grill / For Romanian Sausages / For Pork / Meatballs Seasoning, 15g / For Fish / For Chicken / For French Fries CIO 20g