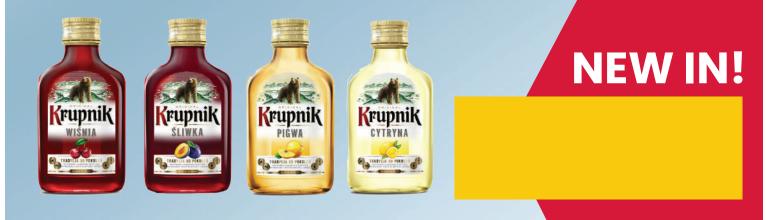

Vodka "Krupnik" 40% Alc. 0.1L

Liqueur "Krupnik" Cherry / Plum / Quince / Lemon Flavour 28% Alc. 0.1L

**NEW IN!** 

Liqueur "Krupnik" Cherry / Plum / Quince / Lemon Flavour 28% Alc. 0.2L

Liqueur "Krupnik" Cherry / Hazelnut / Plum Flavour 0.5L