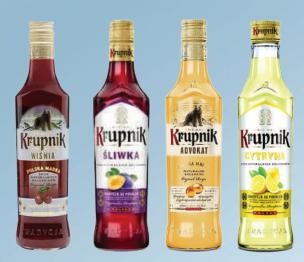

Vodka "Krupnik" 40% Alc. 0.1L

Liqueur "Krupnik" Cherry / Plum / Quince / Lemon Flavour 28% Alc. 0.1L

**NEW IN!** 

Liqueur "Krupnik" Cherry / Plum / Quince / Lemon Flavour 28% Alc. 0.2L

Liqueur "Krupnik" Cherry / Hazelnut / Plum Flavour 0.5L

Liqueur With Honey Flavour "Krupnik" 38% Alc. 0.5L

Vodka "Krupnik Premium" 40% Alc. 0.7L

Liqueur Salted Caramel Flavour / Pistachio Flavour / Coconut Flavour / Raspberry Flavour / Cappuccino Flavour "Krupnik" 16% Alc. 0.5L