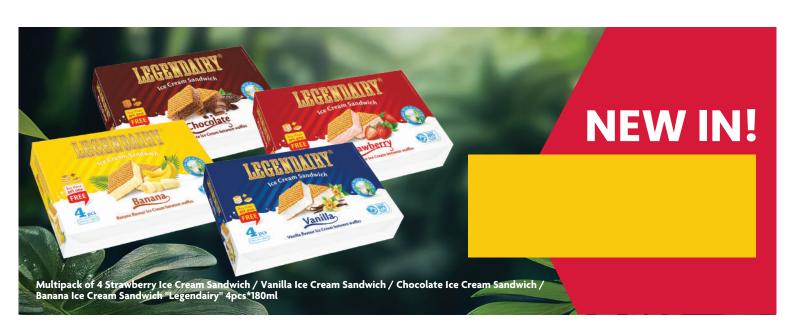

## **NEW IN!**

Cider With Pear / Cider With Strawberry & Lime Alcohol Free, Somersby 0% Alc. 0.5L

NEW IN!

**NEW IN! NEW IN! NEW IN!**