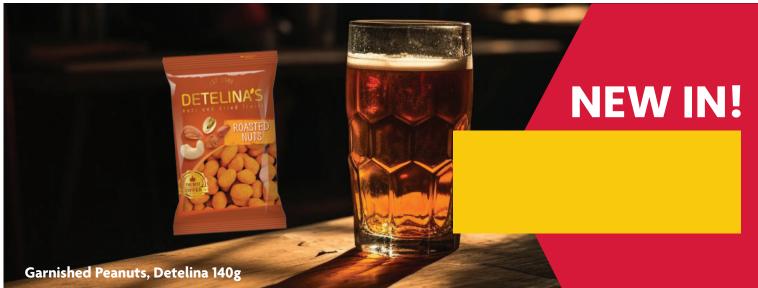

## **NEW IN!**

Cider With Pear / Cider With Strawberry & Lime Alcohol Free, Somersby 0% Alc. 0.5L

NEW IN!

**NEW IN! NEW IN! NEW IN!**