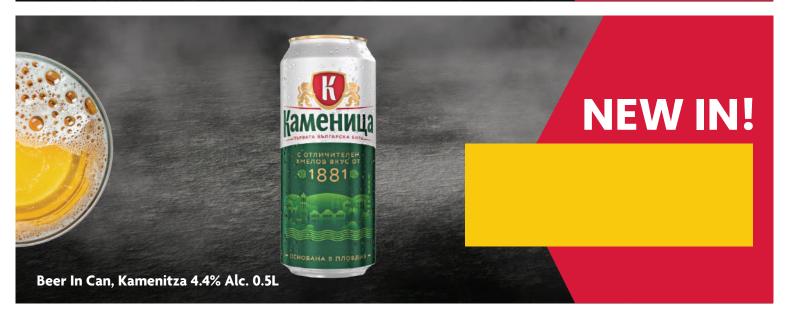

## **NEW IN!**

Cider With Pear / Cider With Strawberry & Lime Alcohol Free, Somersby 0% Alc. 0.5L

NEW IN!

**NEW IN! NEW IN! NEW IN!**