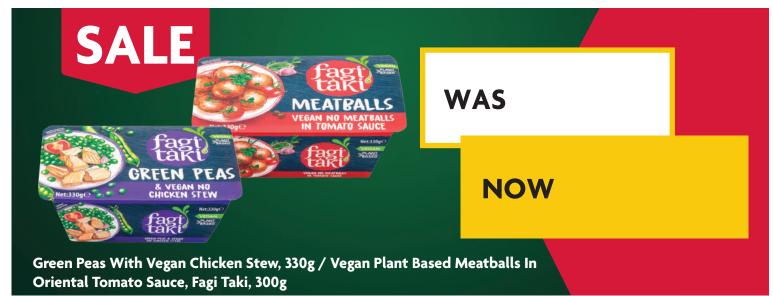

## **NEW IN!**

Cider With Pear / Cider With Strawberry & Lime Alcohol Free, Somersby 0% Alc. 0.5L

NEW IN!

**NEW IN! NEW IN! NEW IN!**