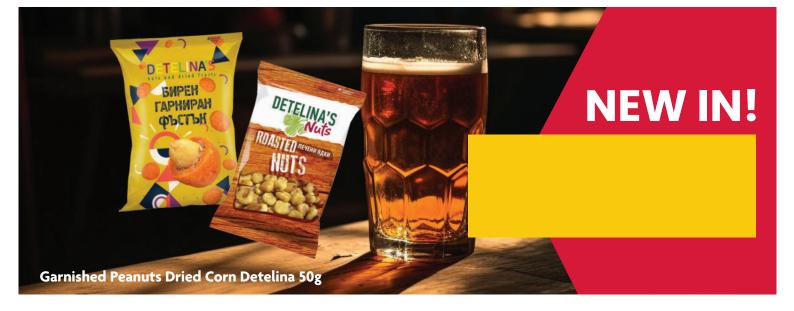

## **NEW IN!**

Cider With Pear / Cider With Strawberry & Lime Alcohol Free, Somersby 0% Alc. 0.5L

NEW IN!

**NEW IN! NEW IN! NEW IN!**