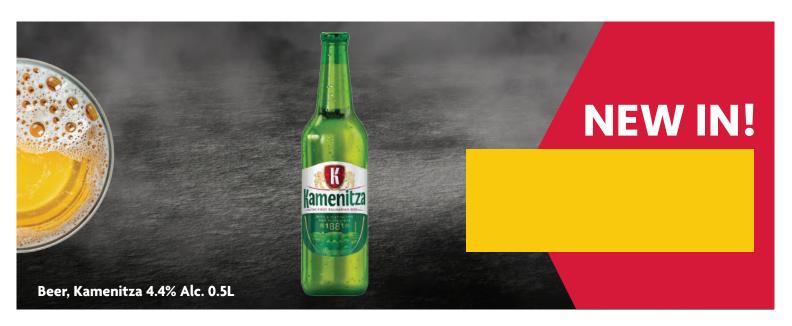

## **NEW IN!**

Cider With Pear / Cider With Strawberry & Lime Alcohol Free, Somersby 0% Alc. 0.5L

NEW IN!

**NEW IN! NEW IN! NEW IN!**