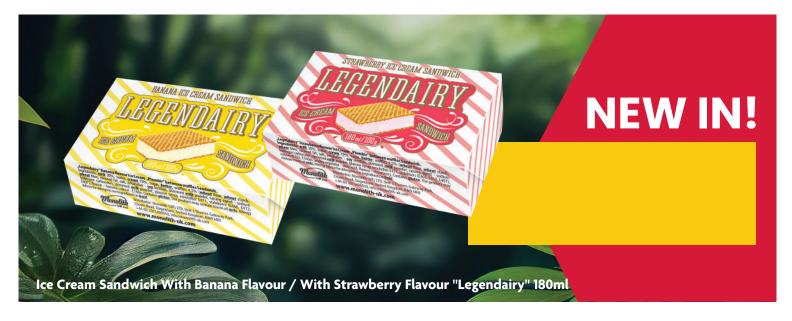

## **NEW IN!**

Cider With Pear / Cider With Strawberry & Lime Alcohol Free, Somersby 0% Alc. 0.5L

NEW IN!

**NEW IN! NEW IN! NEW IN!**