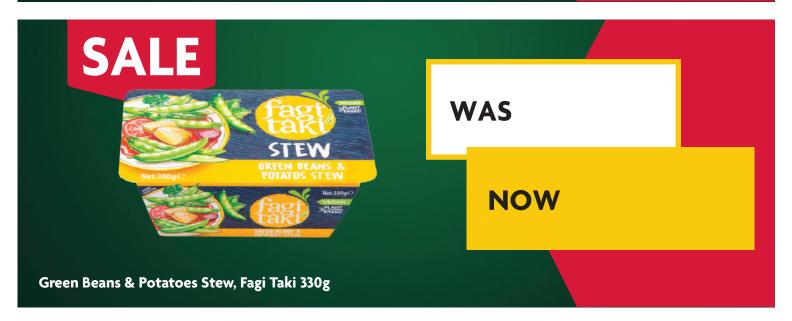

## **NEW IN!**

Cider With Pear / Cider With Strawberry & Lime Alcohol Free, Somersby 0% Alc. 0.5L

NEW IN!

**NEW IN! NEW IN! NEW IN!**