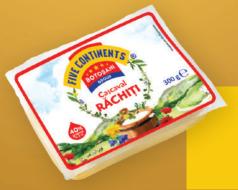

**NEW IN!** 

Hard Cheese 40% Rachiti "Five Continents" 300g

Popcorn Sweet Flavour / With Bacon Flavour / With Cheese Flavour / Salty Flavour / With Sour Cream And Herbs Flavour, The Panda 70g