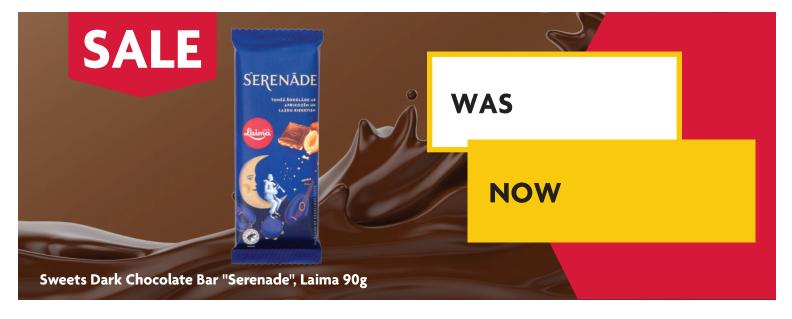

**WAS** 

NOW

Spirit Drink With Blackcurrant Flavour "Spis Orig. 1343 Cierna Ribezla-Baza" / With Plum Flavour "Spis Orig. 1343 Slivka" / With Pear Flavour "Spis Orig. 1343 Hruska" / With Cherry Flavour "Spis Orig. 1343 Visna"













































Beer In Can "Krusovice Original" 4.2% Alc. 0.5L



**NEW IN!** 

Beer In Can "Kozel Light" 4.2% Alc. 0.5L



**NEW IN!** 

Beer In Can "Staropramen Smichov" 4% Alc. 0.5L



Dessert Bar With Coconut Flavour / With Mango Flavour "Legendairy" 45g





#### **NEW IN!**







Cheburek Cheddar & Ham Turnover / Cheese & Mushrooms Turnover / Pepperoni Pizza Turnover / Margarita Pizza Turnover / Super Cheesy Turnover Cheburek 250g



## **NEW IN!**

Cheburek Beef & Pork Turnover / Lamb Turnover / Ricotta Cheese & Herbs Turnover Cheburek 250g

Buttermilk is a fermented milk variety obtained with the help of selected lactic cultures, similar to those used for sour cream fermentation.

Fat 2%

Average values / 100g product

Average values / 100g product
Energy value: 193 kJ/ 46 Kcal
Fat: