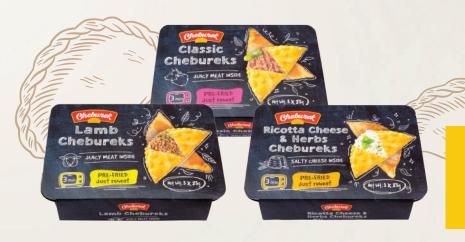

## **NEW IN!**

Cheburek Beef & Pork Turnover / Lamb Turnover / Ricotta Cheese & Herbs Turnover Cheburek 250g

Buttermilk is a fermented milk variety obtained with the help of selected lactic cultures, similar to those used for sour cream fermentation.