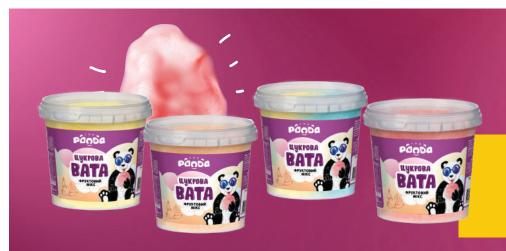

#### **NEW IN!**

Microwave Popcorn With Bacon Flavour / With Cheese Flavour / Sweet Flavour / With Sour Cream And Herbs Flavour / Salty Flavour The Panda 100g

Cotton Candy in Bucket "Orange" Flavour/ "Banana" Flavour/ "Tutti Fruity" Flavour/ "Strawberry" Flavour The Panda 30g