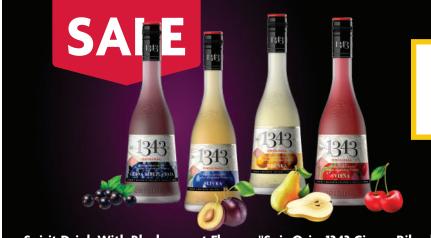

**WAS** 

NOW

Spirit Drink With Blackcurrant Flavour "Spis Orig. 1343 Cierna Ribezla-Baza" / With Plum Flavour "Spis Orig. 1343 Slivka" / With Pear Flavour "Spis Orig. 1343 Hruska" / With Cherry Flavour "Spis Orig. 1343 Visna"