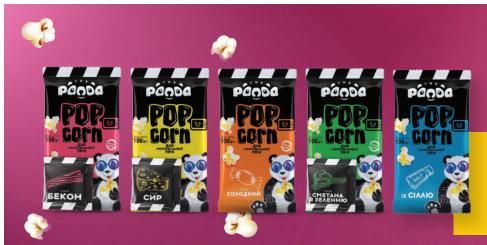

**NEW IN!** 

Hard Cheese 40% Rachiti "Five Continents" 300g

Popcorn Sweet Flavour / With Bacon Flavour / With Cheese Flavour / Salty Flavour / With Sour Cream And Herbs Flavour, The Panda 70g

#### **NEW IN!**

Microwave Popcorn With Bacon Flavour / With Cheese Flavour / Sweet Flavour / With Sour Cream And Herbs Flavour / Salty Flavour The Panda 100g

Cotton Candy in Bucket "Orange" Flavour/ "Banana" Flavour/ "Tutti Fruity" Flavour/ "Strawberry" Flavour The Panda 30g