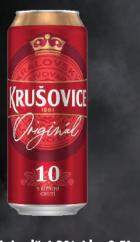

Beer In Can "Krusovice Original" 4.2% Alc. 0.5L

**NEW IN!** 

Beer In Can "Kozel Light" 4.2% Alc. 0.5L

**NEW IN!** 

Beer In Can "Staropramen Smichov" 4% Alc. 0.5L

Dessert Bar With Coconut Flavour / With Mango Flavour "Legendairy" 45g