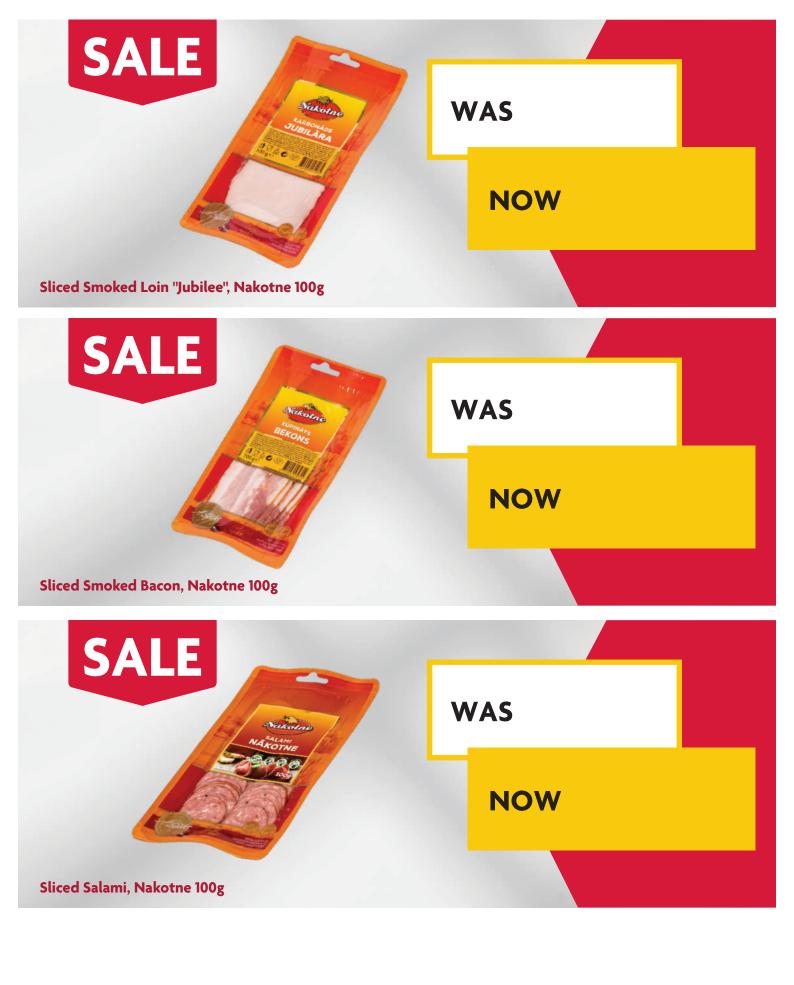

**WAS** 

NOW

Spirit Drink With Blackcurrant Flavour "Spis Orig. 1343 Cierna Ribezla-Baza" / With Plum Flavour "Spis Orig. 1343 Slivka" / With Pear Flavour "Spis Orig. 1343 Hruska" / With Cherry Flavour "Spis Orig. 1343 Visna"