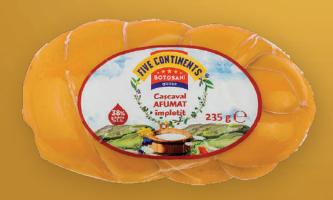

# **NEW IN!**

Sour Cream 32% In Bucket "Five Continents" 500g

**NEW IN!** 

**Smoked Cheese Braid "Five Continents" 235g** 

A symbol of Răchiți village, a reflection of the traditional method of making scalded cheese, an example of high-quality yellow cheese! Fine milk taste and delicate cut, but firm behavior. Yellow cheese is a particular product of our factory, unique in taste, flavor and quality. It has great nutritional and biological value due to its protein, lipid, vitamin, and mineral content. It is produced according to the traditional method, with milk from naturally fed animals.