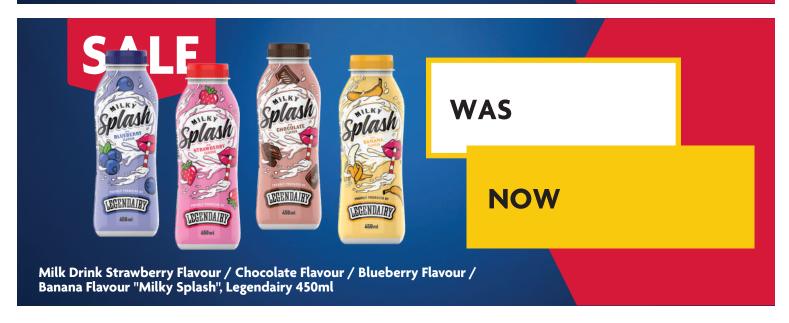

**WAS** 

NOW

Spirit Drink With Blackcurrant Flavour "Spis Orig. 1343 Cierna Ribezla-Baza" / With Plum Flavour "Spis Orig. 1343 Slivka" / With Pear Flavour "Spis Orig. 1343 Hruska" / With Cherry Flavour "Spis Orig. 1343 Visna"