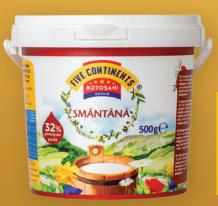

# **NEW IN!**

Sour Cream 32% In Bucket "Five Continents" 500g

**NEW IN!** 

**Smoked Cheese Braid "Five Continents" 235g** 

A symbol of Răchiți village, a reflection of the traditional method of making scalded cheese, an example of high-quality yellow cheese! Fine milk taste and delicate cut, but firm behavior. Yellow cheese is a particular product of our factory, unique in taste, flavor and quality. It has great nutritional and biological value due to its protein, lipid, vitamin, and mineral content. It is produced according to the traditional method, with milk from naturally fed animals.