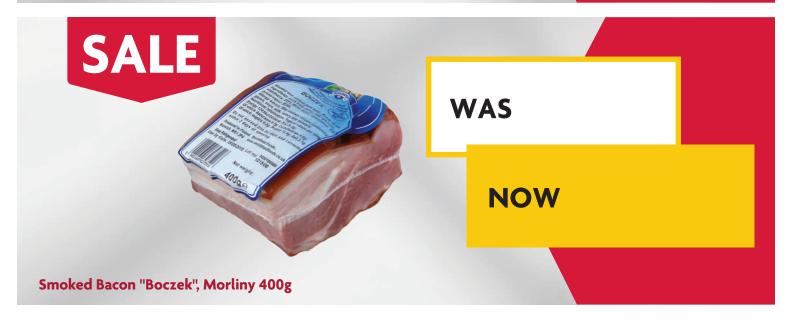

**WAS** 

NOW

Spirit Drink With Blackcurrant Flavour "Spis Orig. 1343 Cierna Ribezla-Baza" / With Plum Flavour "Spis Orig. 1343 Slivka" / With Pear Flavour "Spis Orig. 1343 Hruska" / With Cherry Flavour "Spis Orig. 1343 Visna"