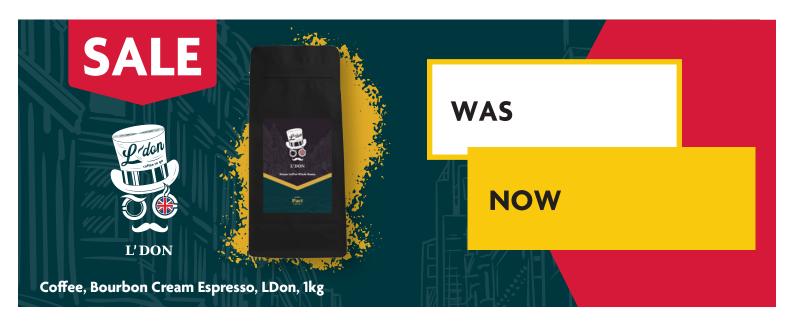

**WAS** 

NOW

Spirit Drink With Blackcurrant Flavour "Spis Orig. 1343 Cierna Ribezla-Baza" / With Plum Flavour "Spis Orig. 1343 Slivka" / With Pear Flavour "Spis Orig. 1343 Hruska" / With Cherry Flavour "Spis Orig. 1343 Visna"













































Beer In Can "Krusovice Original" 4.2% Alc. 0.5L



**NEW IN!** 

Beer In Can "Kozel Light" 4.2% Alc. 0.5L



**NEW IN!** 

Beer In Can "Staropramen Smichov" 4% Alc. 0.5L



Dessert Bar With Coconut Flavour / With Mango Flavour "Legendairy" 45g





#### **NEW IN!**







Cheburek Cheddar & Ham Turnover / Cheese & Mushrooms Turnover / Pepperoni Pizza Turnover / Margarita Pizza Turnover / Super Cheesy Turnover Cheburek 250g



## **NEW IN!**

Cheburek Beef & Pork Turnover / Lamb Turnover / Ricotta Cheese & Herbs Turnover Cheburek 250g

Buttermilk is a fermented milk variety obtained with the help of selected lactic cultures, similar to those used for sour cream fermentation.

Fat 2%

Average values / 100g product

Average values / 100g product
Energy value: 193 kJ/ 46 Kcal
Fat: 2 % of w