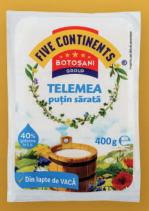

**NEW IN!** 

Bellows cheese II Burduf "Five Continents" 300g

Pasteurized cow's milk "Telemea" is a brine-matured cheese with high nutritional and biological value due to its protein, fat, and vitamin content. Its taste is pleasant, salty, and slightly sour. It is recommended as an appetizer, paired with vegetables, strong drinks or wine. It can also be served in different culinary recipes and in pasta dishes.

#### **NEW IN!**

Slightly Salty Cow Cheesee Telemea "Five Continents" 400g

Five Continents Group sour cream is mostly used for cooking, giving dishes a unique flavor. It is great for dressing soups, in combination with cheese and cornmeal, for pastry creams, and for various sauces.