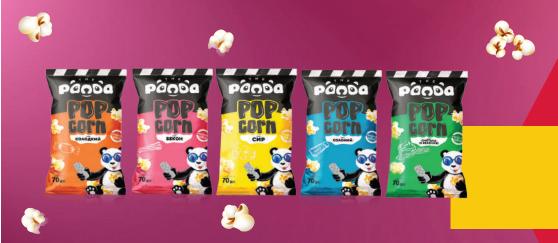

**NEW IN!** 

Hard Cheese 40% Rachiti "Five Continents" 300g

Popcorn Sweet Flavour / With Bacon Flavour / With Cheese Flavour / Salty Flavour / With Sour Cream And Herbs Flavour, The Panda 70g

#### **NEW IN!**

Microwave Popcorn With Bacon Flavour / With Cheese Flavour / Sweet Flavour / With Sour Cream And Herbs Flavour / Salty Flavour The Panda 100g

Cotton Candy in Bucket "Orange" Flavour/ "Banana" Flavour/ "Tutti Fruity" Flavour/ "Strawberry" Flavour The Panda 30g